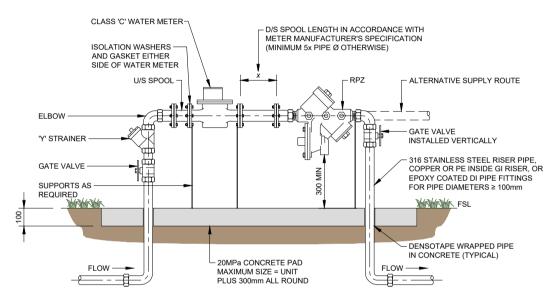

TYPICAL 50mm METER INSTALLATION WITH RPZ

## NOTE:

- 1. ALL DIMENSIONS IN MILLIMETRES.
- 2. PROTECTIVE CAGE TO BE APPROVED BY ENGINEER.
- ABOVE GROUND COMPONENTS PARALLEL WITH BOUNDARY.
- 4. ELBOWS AND SPOOLS ABOVE GROUND SHALL BE DZR BRASS OR S/S.
- 5. FOR DIAMETER ≥ 50mm, REFER TO KCDC-WS-013.
- APPROVED TESTABLE DOUBLE DETECTOR CHECK
   VALVE ASSEMBLY WITH BYPASS METER, AS PER N.Z.
   BUILDING CODE G12 TO PREVENT BACKFLOW HAZARD.
- 7. UPSTREAM AND DOWNSTREAM METER CLEARANCE AS PER MANUFACTURERS SPECIFICATION.

## STANDARD DETAILS

WATER SERVICE CONNECTION
50mm METER INSTALLATION WITH RPZ

| Revision |
|----------|
| R4       |
|          |