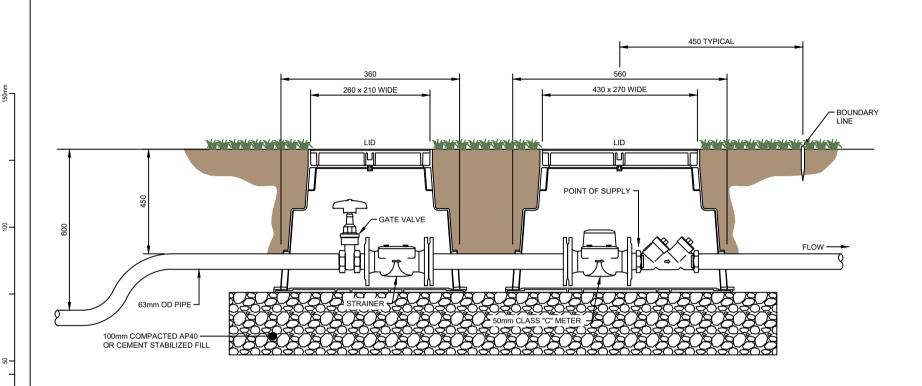

50mm RESIDENTIAL CONNECTION REQUIREING STRAINER, METER & DOUBLE CHECK VALVE

## NOTE:

- 1. ALL DIMENSIONS IN MILLIMETRES.
- SERVICE TO BE LAID TO THE CENTRE OF THE FRONT PROPERTY BOUNDARY AND AT RIGHT ANGLES TO STREET BOUNDARY.
- 3. FOR 40-50mm RESIDENTIAL / LOW RISK SUPPLY IN R.O.W INSTALLATIONS ONLY.
- 4. DOUBLE CHECK VALVE. PLACE AS CLOSE AS POSSIBLE TO BOUNDARY OTHERWISE IN PRIVATE PROPERTY (TOP ENTRY ONLY) TO BE USED FOR LOW HAZARD RISK INSTALLATIONS ONLY. NOTE: ABOVE GROUND RPZ MAY BE DIRECTED BY COUNCIL. REFER SHEET WS-012

## STANDARD DETAILS

WATER SERVICE CONNECTIONS
TYPICAL ROW & RIDERMAIN CONNECTIONS

|  | Drawn        | Designed      |          |
|--|--------------|---------------|----------|
|  | A. KOCHAR    | J. SAXTON     |          |
|  | Approved     | Revision Date |          |
|  | M. COLE      | MAY 2021      |          |
|  | Scale        | Drawing No.   | Revision |
|  | NOT TO SCALE | KCDC-WS-015   | R6       |