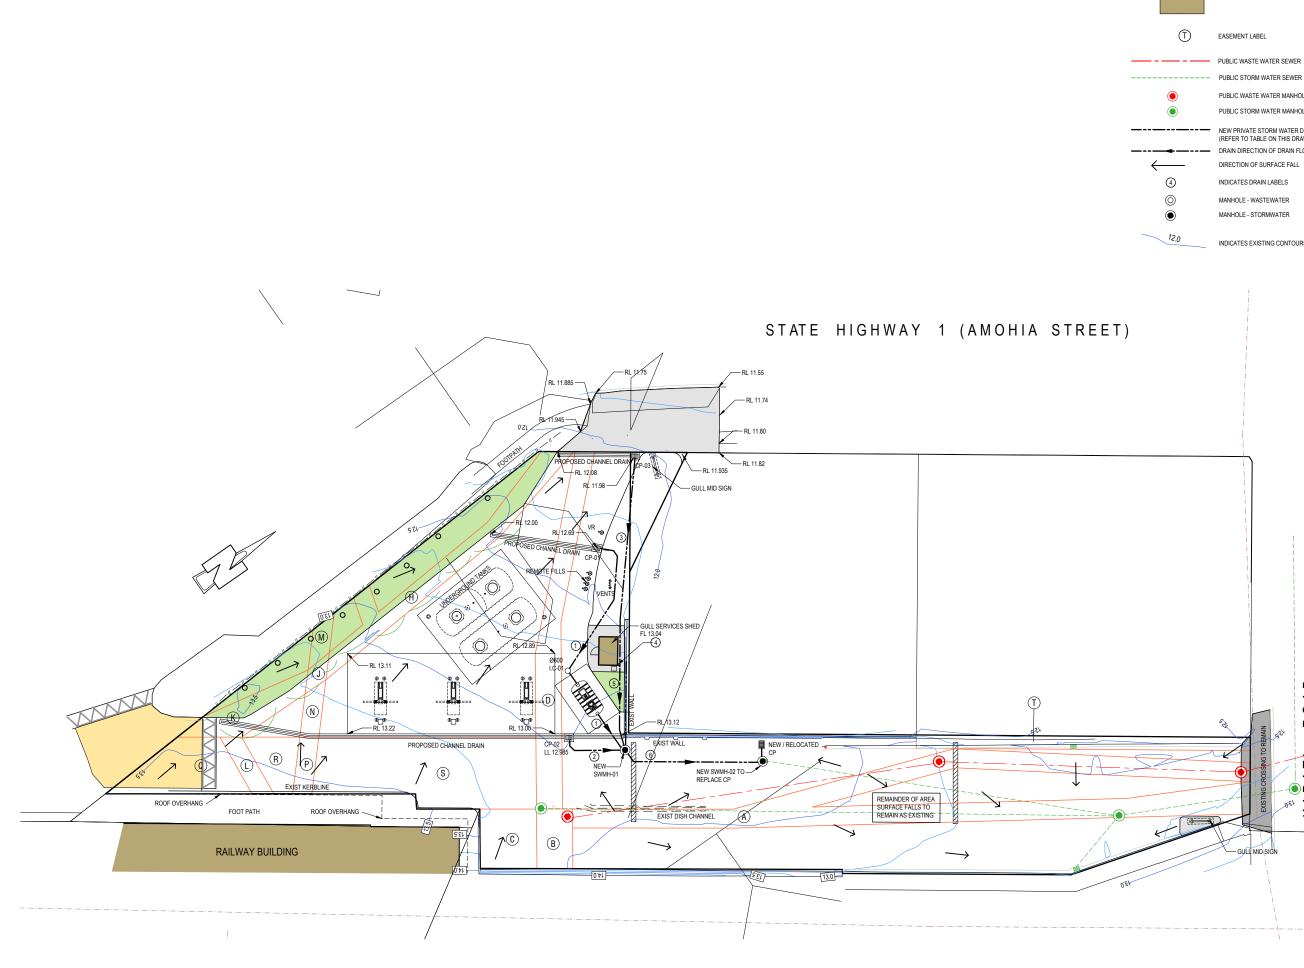

LEGEND:

PROPOSED LANDSCAPE

EXISTING VEHICLE CROSSINGS

PROPOSED BUILDING

EASEMENT LABEL

PUBLIC WASTE WATER SEWER

PUBLIC WASTE WATER MANHOLE PUBLIC STORM WATER MANHOLE

NEW PRIVATE STORM WATER DRAINS (REFER TO TABLE ON THIS DRAWING) DRAIN DIRECTION OF DRAIN FLOW DIRECTION OF SURFACE FALL

INDICATES DRAIN LABELS

MANHOLE - WASTEWATER MANHOLE - STORMWATER

°.

INDICATES EXISTING CONTOURS

|   | 0                                                                                                            | G                                                                     |                                  |                 |           |
|---|--------------------------------------------------------------------------------------------------------------|-----------------------------------------------------------------------|----------------------------------|-----------------|-----------|
|   |                                                                                                              | 0                                                                     | A1 Scale.                        | 1:100           |           |
|   |                                                                                                              | ©                                                                     | A3 Scale.                        | 1:200           |           |
|   | THIS                                                                                                         | DOCUMENT IS CONFIDENTIAL.<br>COPYRIGHT IS VESTED IN                   | Designed.                        | L.MEIKL         | EJOHN     |
|   | REQU                                                                                                         | GULL NEW ZEALAND<br>WRITTEN CONSENT IS<br>IRED PRIOR TO REPRODUCTION. | Drawn.                           | -               |           |
|   |                                                                                                              |                                                                       | A1 Plot Scale.<br>A3 Plot Scale. | 1:1<br>1:2      |           |
|   |                                                                                                              | NO<br>DO NOT                                                          |                                  |                 |           |
|   |                                                                                                              | DIMENSIONS IN MILLIMETERS                                             |                                  | OTHERM          | VISE.     |
|   |                                                                                                              | IF IN DOUBT ON ANY ISSUE S                                            | EEK VERIFICATIO                  |                 |           |
|   | PROCEEDING.<br>READ THESE DRAWINGS IN CONJUNCTION WITH ALL OTHER<br>CONSULTANTS DRAWINGS AND SPECIFICATIONS. |                                                                       |                                  |                 | THER      |
|   |                                                                                                              |                                                                       |                                  |                 |           |
|   | Е                                                                                                            | TRAFFIC ENGINEERI                                                     | NG REVS                          | МК              | 20-11-19  |
|   | D                                                                                                            | RAISED ENTRY F                                                        | REVS                             | MK              | 25-09-19  |
|   | С                                                                                                            | RC REVISIO                                                            |                                  | MK              | 12-08-19  |
| Ē | REV.                                                                                                         |                                                                       |                                  | BY              | DATE      |
| ( | (                                                                                                            | GULL PARA<br>PROPOSED F<br>3 Kapiti Road,                             | UEL FAC                          | CILIT           | Y         |
| A |                                                                                                              |                                                                       |                                  | CTU<br>ckland 2 | RE<br>010 |
|   | Draw<br>Pr                                                                                                   | <sup>ing.</sup><br>oposed Storage                                     | & Dispen                         | sing            | Plan      |
|   | Draw                                                                                                         | <sup>ing No.</sup> 2982                                               | 2-F05                            | Revisio         | on.       |