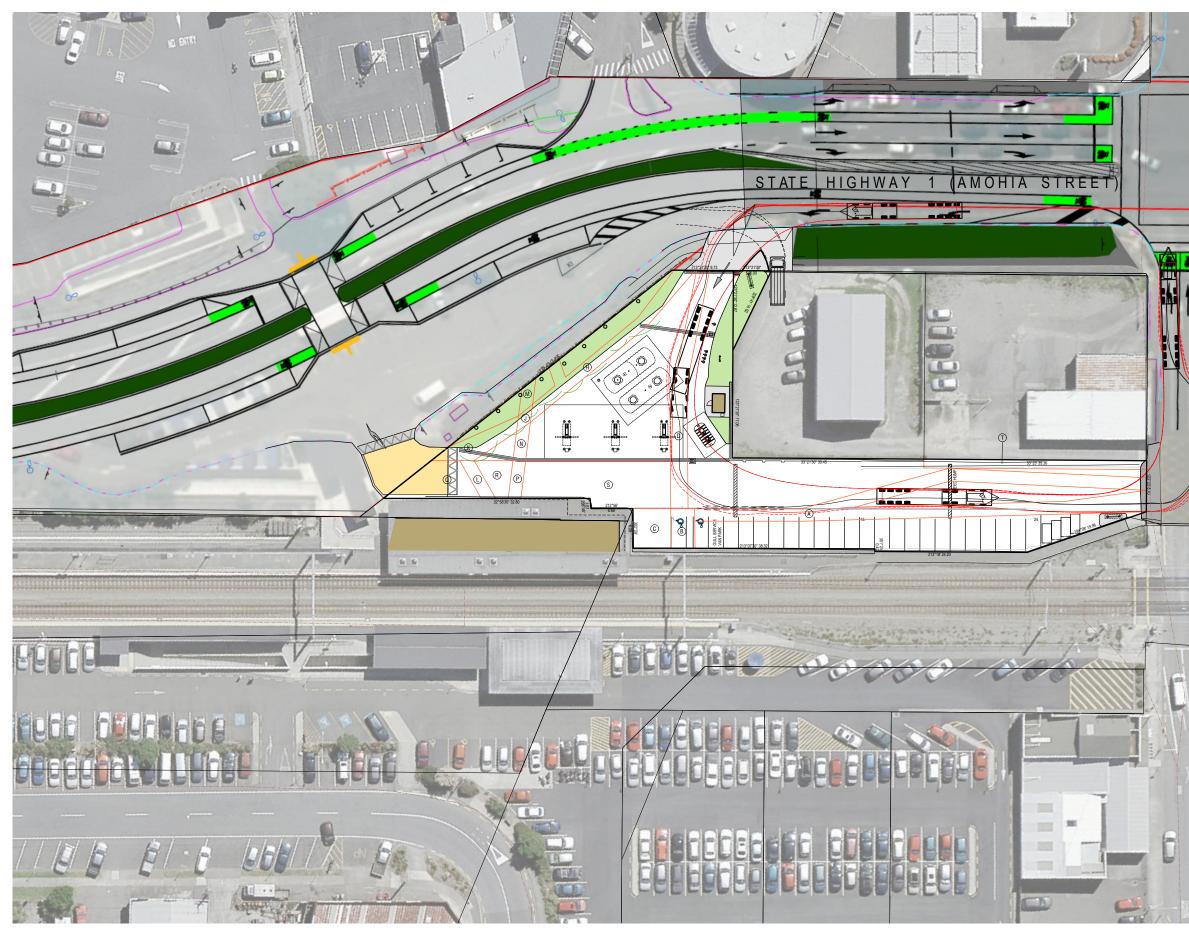

|               | LEGEND:                                       |                                                                                                                                          |                       |                           |
|---------------|-----------------------------------------------|------------------------------------------------------------------------------------------------------------------------------------------|-----------------------|---------------------------|
| U 2073 m2     |                                               | EXISTING LANDSC                                                                                                                          | APE                   |                           |
| 174 m2<br>N/A |                                               | EXISTING TARSEA                                                                                                                          | ۱L                    |                           |
| 2247 m2       |                                               | EXISTING CONCRI                                                                                                                          | ETE                   |                           |
|               | T                                             | EASEMENT LABEL                                                                                                                           |                       |                           |
| 6             |                                               | DEMOLITION WOR                                                                                                                           | KS                    |                           |
|               |                                               | COUNCIL SANITAF                                                                                                                          |                       |                           |
|               | _                                             | MANHOLE - WAST                                                                                                                           |                       |                           |
|               | <b>U</b>                                      | MANHOLE - STOR                                                                                                                           | MWATEF                | 2                         |
| 1             | 12.0                                          | INDICATES EXISTI                                                                                                                         | ING CON               | TOURS                     |
| KAPITI ROAD   | DIMENSIONS IN MILLIMETER                      | A3 Scale.<br>Designed.<br>Drawn.<br>A1 Plot Scale.<br>A3 Plot Scale.<br>TES<br>T SCALE.<br>S UNLESS NOTED<br>SEEK VERIFICATIC<br>EEDING. | )n Priof<br>'h all o' | VISE.<br>R TO             |
|               |                                               |                                                                                                                                          |                       |                           |
| SAL SAL       | C SH1 CROSSING NOT                            | E REVISED                                                                                                                                | МК                    | 25-09-19                  |
|               | B RC REVISIO                                  |                                                                                                                                          | MK<br>BY              | 08-08-19<br>DATE          |
|               | 12 Ben Lomond Crescent,<br>Phone (09) 5767166 | FUEL FAC<br>, Parapara<br>CHNITR<br>CHITEC<br>Pakuranga, Auc                                                                             | AD<br>CTU             | Y<br>I<br>ES<br>RE<br>010 |
| P 1 - 4       | Drawing No.                                   | 2-F02                                                                                                                                    | Revisio               |                           |