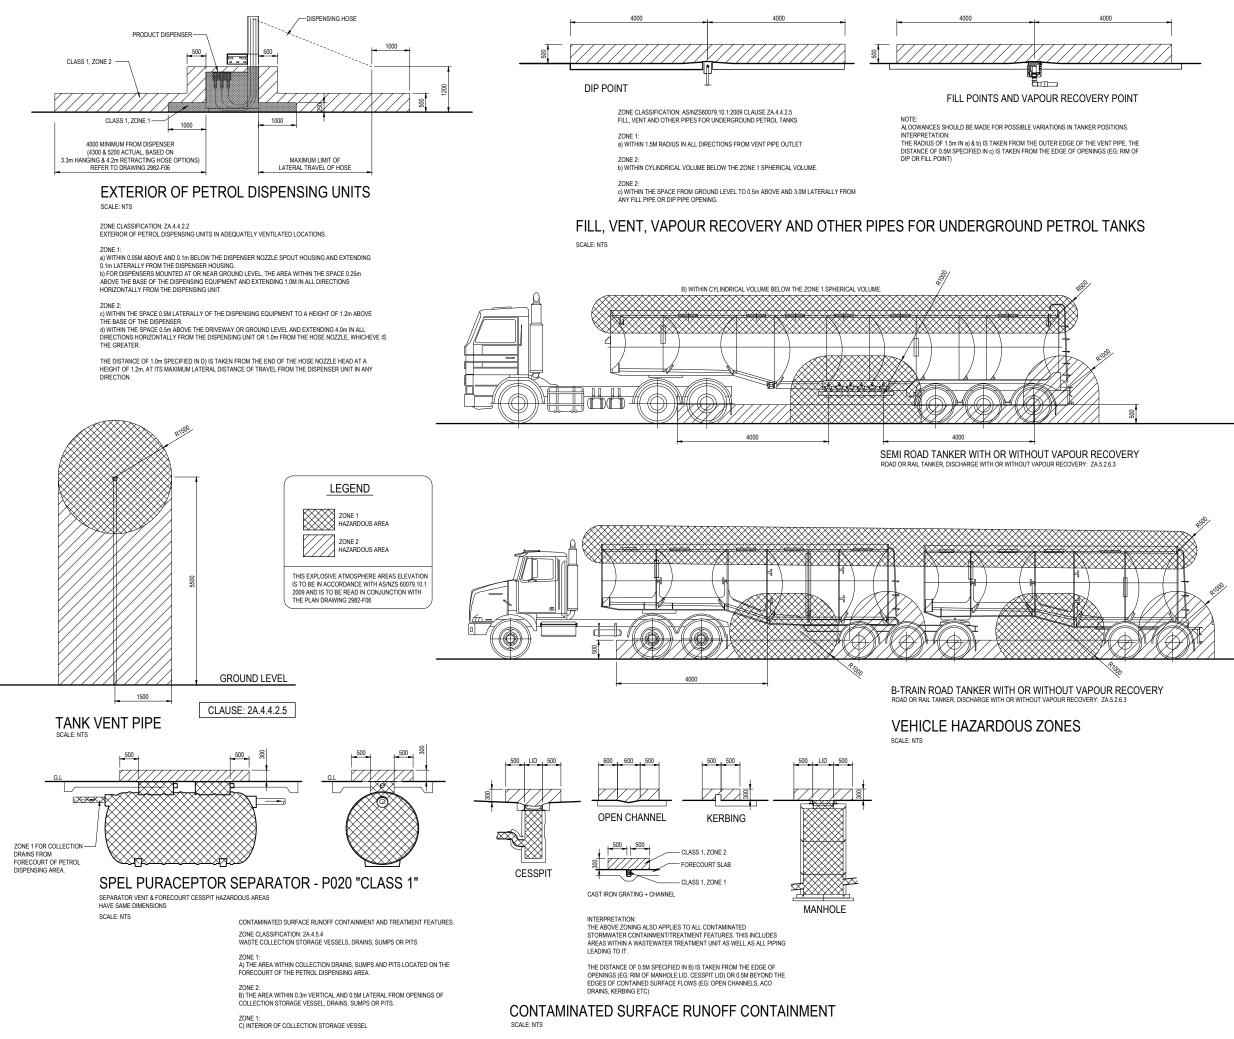

### NOTES

- 1. THIS IS A GROUND LEVEL EXPLOSIVE ATMOSPHERE AREAS DRAWING. FOR EXAMPLE, THE HEIGHT OF FUEL DISPENSER ZONE 1 AREA IS 0.25m ABOVE GROUND LEVEL.
- 2. FOR OTHER ELEVATIONS OF EXPLOSIVE ATMOSPHERE AREAS, REFER TO AS/NZS 60079.10.1. 2009
- 3. DUCTS AND WIRING ENCLOSURES BELOW EXPLOSIVE ATMOSPHERE AREAS ARE ZONE 1. ULLAGE SPACE IN TANKS ARE ZONE 0.
- 4. AREA CLASSIFICATION DOES NOT INCLUDE FOR CATASTROPHIC FAILURES SUCH AS VESSEL RUPTURE, MAJOR SPILLS ETC.
- 5. MOTOR SPIRIT VENTS INCLUDE AN EXPLOSIVE ATMOSPHERE ZONE1 AT OUTLET FOR A 1.5m SPHERE.

FUELS STORED AND DISPENSED ON BP RETAIL SITES

| FUEL                     | DENSITY             | FLAMMABLE<br>RANGE | PRESSURE<br>(APPROX.) | TEMPERATURE<br>CLASS TO AS/NZS<br>60079.10.1 | GAS GROUP TO<br>AS/NZS 60079.10.1 |
|--------------------------|---------------------|--------------------|-----------------------|----------------------------------------------|-----------------------------------|
| MOTORSPIRITS<br>(PETROL) | HEAVIER<br>THAN AIR | 1.5% TO<br>7.5%    | 1-3 BAR               | T3                                           | IIA                               |

1

|        | ν         | G                                                                       |                          |                 |                  |  |
|--------|-----------|-------------------------------------------------------------------------|--------------------------|-----------------|------------------|--|
|        |           |                                                                         | A1 Scale.                | 1:100           |                  |  |
|        | 71.00     |                                                                         | A3 Scale.                | 1:200           |                  |  |
|        |           | DOCUMENT IS CONFIDENTIAL.<br>COPYRIGHT IS VESTED IN<br>GULL NEW ZEALAND | Designed.                | L.MEIKL         | EJOHN            |  |
|        | REQU      | WRITTEN CONSENT IS<br>IRED PRIOR TO REPRODUCTION.                       | Drawn.<br>A1 Plot Scale. | -<br>1:1        |                  |  |
|        |           |                                                                         | A3 Plot Scale.           | 1:2             |                  |  |
|        |           | NO                                                                      | TES                      |                 |                  |  |
|        |           | DO NOT                                                                  | SCALE.                   |                 |                  |  |
|        |           | DIMENSIONS IN MILLIMETERS                                               |                          |                 |                  |  |
|        |           | IF IN DOUBT ON ANY ISSUE SEEK VERIFICATION PRIOR TO<br>PROCEEDING.      |                          |                 |                  |  |
|        | R         | READ THESE DRAWINGS IN CO<br>CONSULTANTS DRAWING                        |                          |                 |                  |  |
|        |           |                                                                         |                          |                 |                  |  |
|        | Е         | TRAFFIC ENGINEERI                                                       |                          | MK              | 20-11-19         |  |
|        | D         | RAISED ENTRY F                                                          |                          | MK              | 25-09-19         |  |
|        | C<br>REV. | RC REVISIO                                                              |                          | MK<br>BY        | 12-08-19<br>DATE |  |
| <br>[[ |           |                                                                         |                          |                 |                  |  |
| (      |           | GULL PARA<br>PROPOSED F<br>3 Kapiti Road,                               | UEL FAC                  | CILIT           | Y                |  |
| A      |           |                                                                         |                          | CTU<br>ckland 2 | RE<br>2010       |  |
|        | Draw      | Proposed<br>Atmosphere                                                  |                          |                 |                  |  |
|        | Draw      | <sup>ing No.</sup> 2982                                                 | 2-F06                    | Revisio         | on.              |  |
|        |           |                                                                         |                          |                 |                  |  |