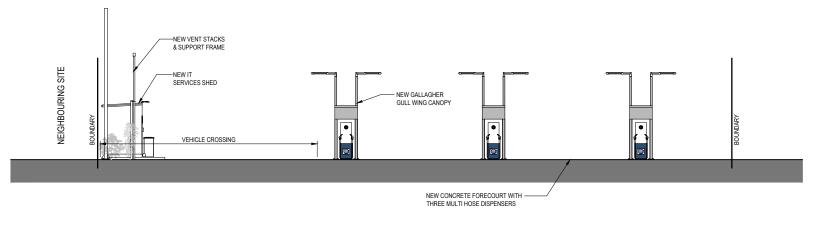

-------------------------|
| PTION                                                                                      | APPROX. CUT<br>VOLUME (m3) | APPROX. FILL<br>VOLUME (m3) |
| THWORKS REQUIRED<br>IROUND SPEL PURACEPTOR<br>AL AREA = 25m2)                              | 70                         | 16                          |
| THWORKS REQUIRED<br>NDERGROUND TANKS<br>A = 101m2)                                         | 383                        | 137                         |
| D BE REMOVED FROM THE SITE<br>THWORKS (TOTAL AREA = 845m2)<br>ID TANKS AND SPEL SEPARATOR) | 211                        | 126                         |
|                                                                                            | 664                        | 279                         |





ELEVATION (NORTH WEST)



ELEVATION (SOUTH WEST) SCALE- 1:100 (A1) 1:200 (A3)

| Gull                                                                                                                               |                                                                                               |                                  |            |                |  |
|------------------------------------------------------------------------------------------------------------------------------------|-----------------------------------------------------------------------------------------------|----------------------------------|------------|----------------|--|
|