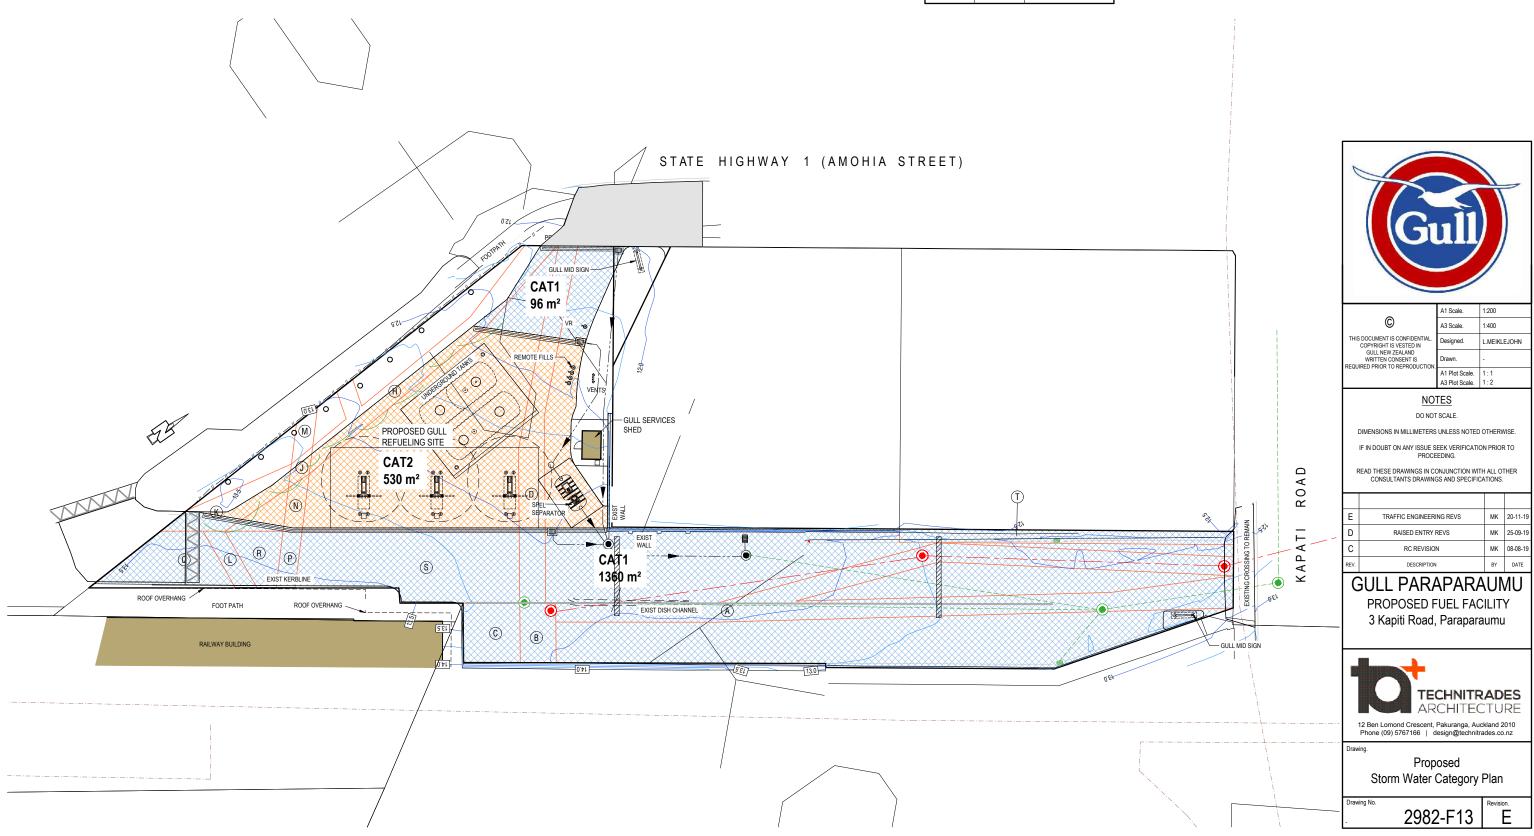

| STO          | STORMWATER MANAGEMENT    |                                                                                                                                                                                                                                                                                                          |  |  |  |
|--------------|--------------------------|----------------------------------------------------------------------------------------------------------------------------------------------------------------------------------------------------------------------------------------------------------------------------------------------------------|--|--|--|
| RECEIVING EN | VIRONMENT:               |                                                                                                                                                                                                                                                                                                          |  |  |  |
|              | STORMWATER<br>CATEGORY 1 | DRAINAGE SYSTEMS<br>DEDICATED TO THE CAPTURE<br>AND DISPOSAL OF<br>STORMWATER FROM AREAS<br>WHERE THE PRESENCE OF<br>FUEL AND OIL CONTAMINANTS<br>IS UNLIKELY TO OCCUR                                                                                                                                   |  |  |  |
|              | STORMWATER<br>CATEGORY 2 | DRAINAGE SYSTEMS<br>DEDICATED TO THE CAPTURE<br>OF STORMWATER, WHICH MAY<br>CONTAIN FUEL AND OIL<br>CONTAIN FUEL AND OIL<br>CONTAIN FUEL ING ACTIVITIES,<br>OR SPILLS AND REQUIRES<br>APPROPRIATE CONTAINMENT<br>AND/OR TREATMENT PRIOR TO<br>DISPOSAL TO THE COUNCIL<br>STORMWATER DRAINAGE<br>NETWORK. |  |  |  |

**22** 

ROAD

KAPATI

2982-F14

E E

66

rawing No