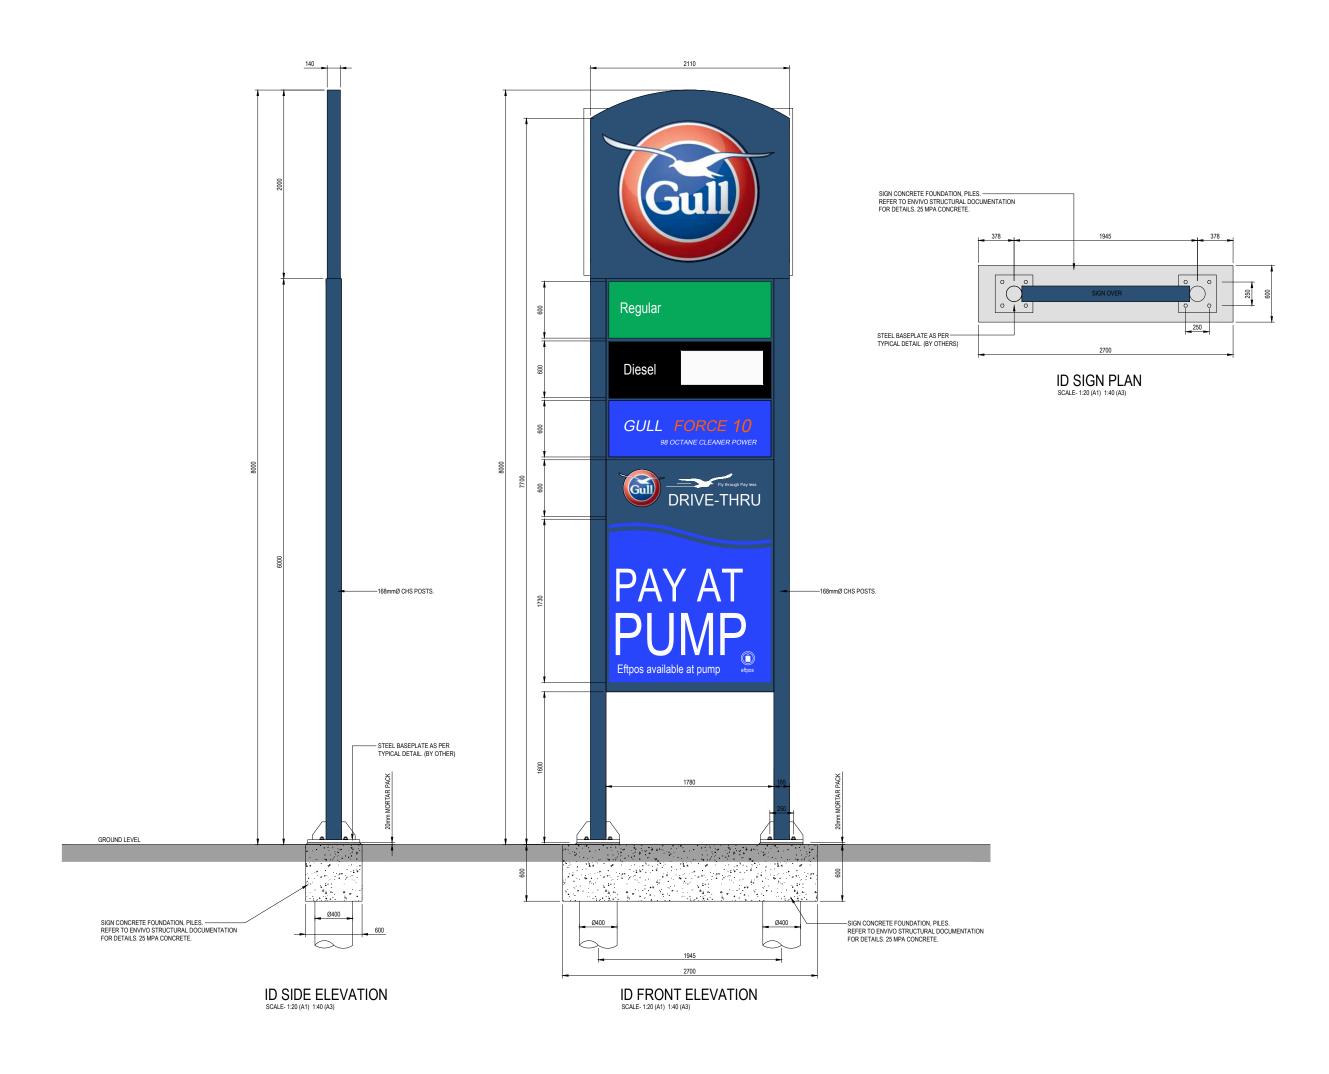

| G                                                                                                                                  | ull                              |            | )              |  |
|------------------------------------------------------------------------------------------------------------------------------------|----------------------------------|------------|----------------|--|
|                                                                                                                                    | A1 Scale.                        | 1:20       |                |  |
| ©                                                                                                                                  | A3 Scale.                        | 1:40       |                |  |
| THIS DOCUMENT IS CONFIDENTAL.<br>COPYRIGHT IS VESTED IN<br>TECHNITRADES ARCHITECTURE LTD                                           | Designed.                        | L.MEIKL    | EJOHN          |  |
| WRITTEN CONSENT IS<br>REQUIRED PRIOR TO REPRODUCTIO                                                                                | Drawn.                           | B.MILLW    | /ARD           |  |
|                                                                                                                                    | A1 Plot Scale.<br>A3 Plot Scale. | 1:1<br>1:2 |                |  |
| NOTES                                                                                                                              |                                  |            |                |  |
| DO NOT SCALE.                                                                                                                      |                                  |            |                |  |
| DIMENSIONS IN MILLIMETERS                                                                                                          | JNLESS NOTED OT                  | HERWISI    | Ξ.             |  |
| IF IN DOUBT ON ANY ISSUE SEI<br>PROCEEDING.                                                                                        | EK VERIFICATION                  | PRIOR TO   | 1              |  |
| READ THESE DRAWINGS IN CO<br>CONSULTANTS DRAWINGS AN                                                                               |                                  |            | ĒR             |  |
|                                                                                                                                    |                                  |            |                |  |
|                                                                                                                                    |                                  |            |                |  |
|                                                                                                                                    |                                  |            |                |  |
| A PRELIMINARY RESOURC                                                                                                              | E CONSENT ISSUE                  | BM         | 12-06-18       |  |
| REV. DESCRIPTI                                                                                                                     | ON                               | BY         | DATE           |  |
| Project.<br>GULL PARAPARAUMU<br>PROPOSED DEVELOPMENT<br>3 Kapiti Road, Paraparaumu                                                 |                                  |            |                |  |
| TECHNITRADES<br>ARCHITECTURE<br>12 Ben Lomond Crescent, Pakuranga, Auckland 2010<br>Phone (09) 5767166   design@technitrades.co.nz |                                  |            |                |  |
| Dispenser &<br>Gull Wing Canopy Plan & Elevations                                                                                  |                                  |            |                |  |
| Drawing No. 298                                                                                                                    | 2-F10                            | Revisio    | n.<br><b>A</b> |  |