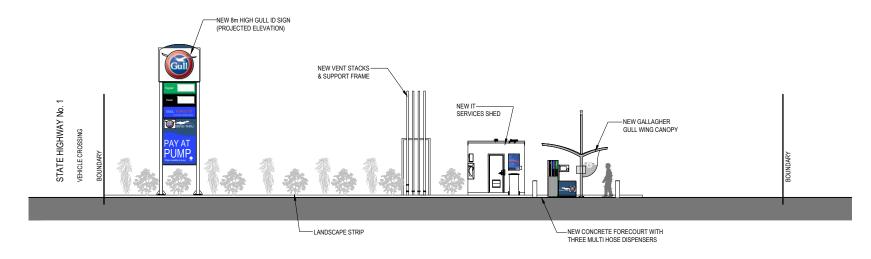

| PTION                                                                                      | APPROX. CUT<br>VOLUME (m3) | APPROX. FILL<br>VOLUME (m3) |
| THWORKS REQUIRED<br>IROUND SPEL PURACEPTOR<br>AL AREA = 25m2)                              | 70                         | 16                          |
| THWORKS REQUIRED<br>NDERGROUND TANKS<br>A = 101m2)                                         | 383                        | 137                         |
| D BE REMOVED FROM THE SITE<br>THWORKS (TOTAL AREA = 845m2)<br>ID TANKS AND SPEL SEPARATOR) | 211                        | 126                         |
|                                                                                            | 664                        | 279                         |





ELEVATION (NORTH WEST)



ELEVATION (SOUTH WEST) SCALE- 1:100 (A1) 1:200 (A3)

| Gull                                                                                                                               |                                                                                               |                                  |            |                |  |
|------------------------------------------------------------------------------------------------------------------------------------|-----------------------------------------------------------------------------------------------|----------------------------------|------------|----------------|--|
|                                                                                                                                    | â