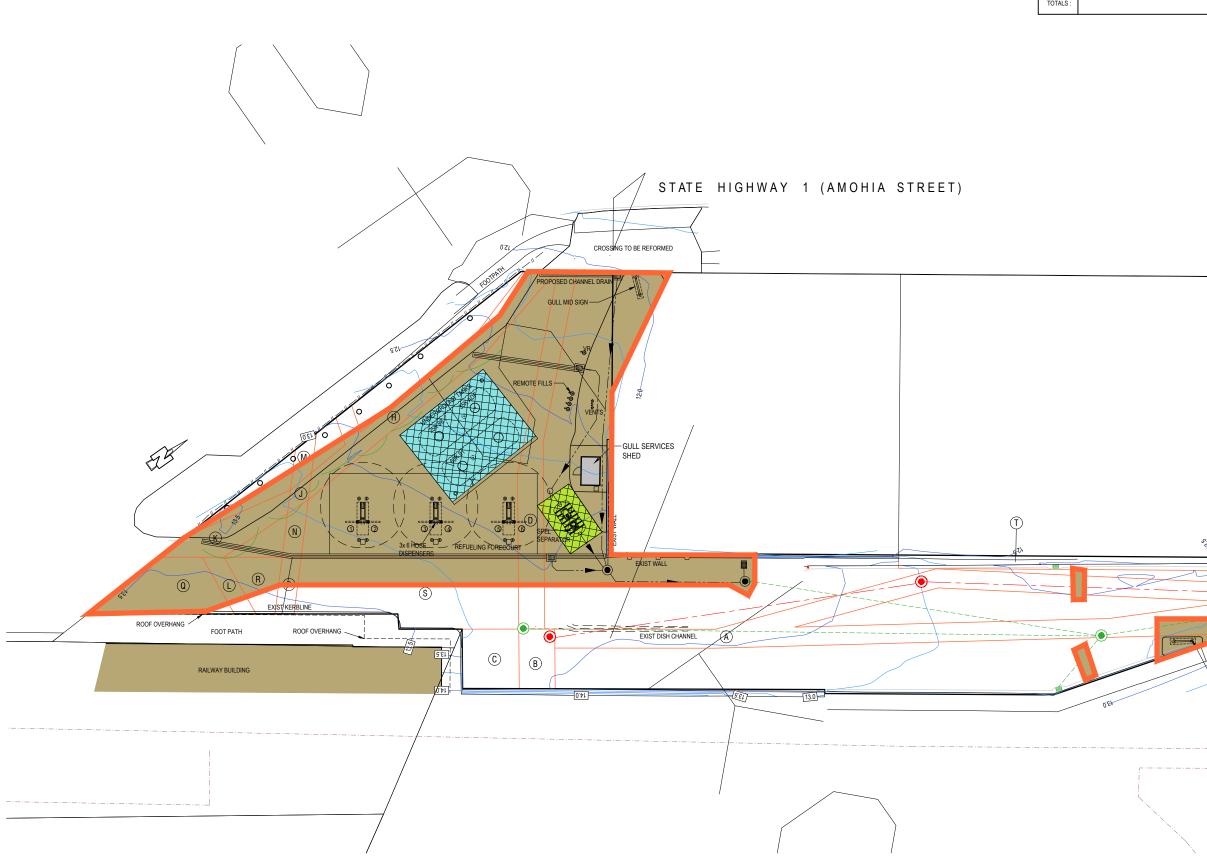

LEGEND:

11.5

|                                                                                            | -                          |                             |
|--------------------------------------------------------------------------------------------|----------------------------|-----------------------------|
| PTION                                                                                      | APPROX. CUT<br>VOLUME (m3) | APPROX. FILL<br>VOLUME (m3) |
| THWORKS REQUIRED<br>IROUND SPEL PURACEPTOR<br>AL AREA = 25m2)                              | 70                         | 16                          |
| THWORKS REQUIRED<br>NDERGROUND TANKS<br>A = 101m2)                                         | 383                        | 137                         |
| D BE REMOVED FROM THE SITE<br>THWORKS (TOTAL AREA = 845m2)<br>ID TANKS AND SPEL SEPARATOR) | 211                        | 126                         |
|                                                                                            | 664                        | 279                         |