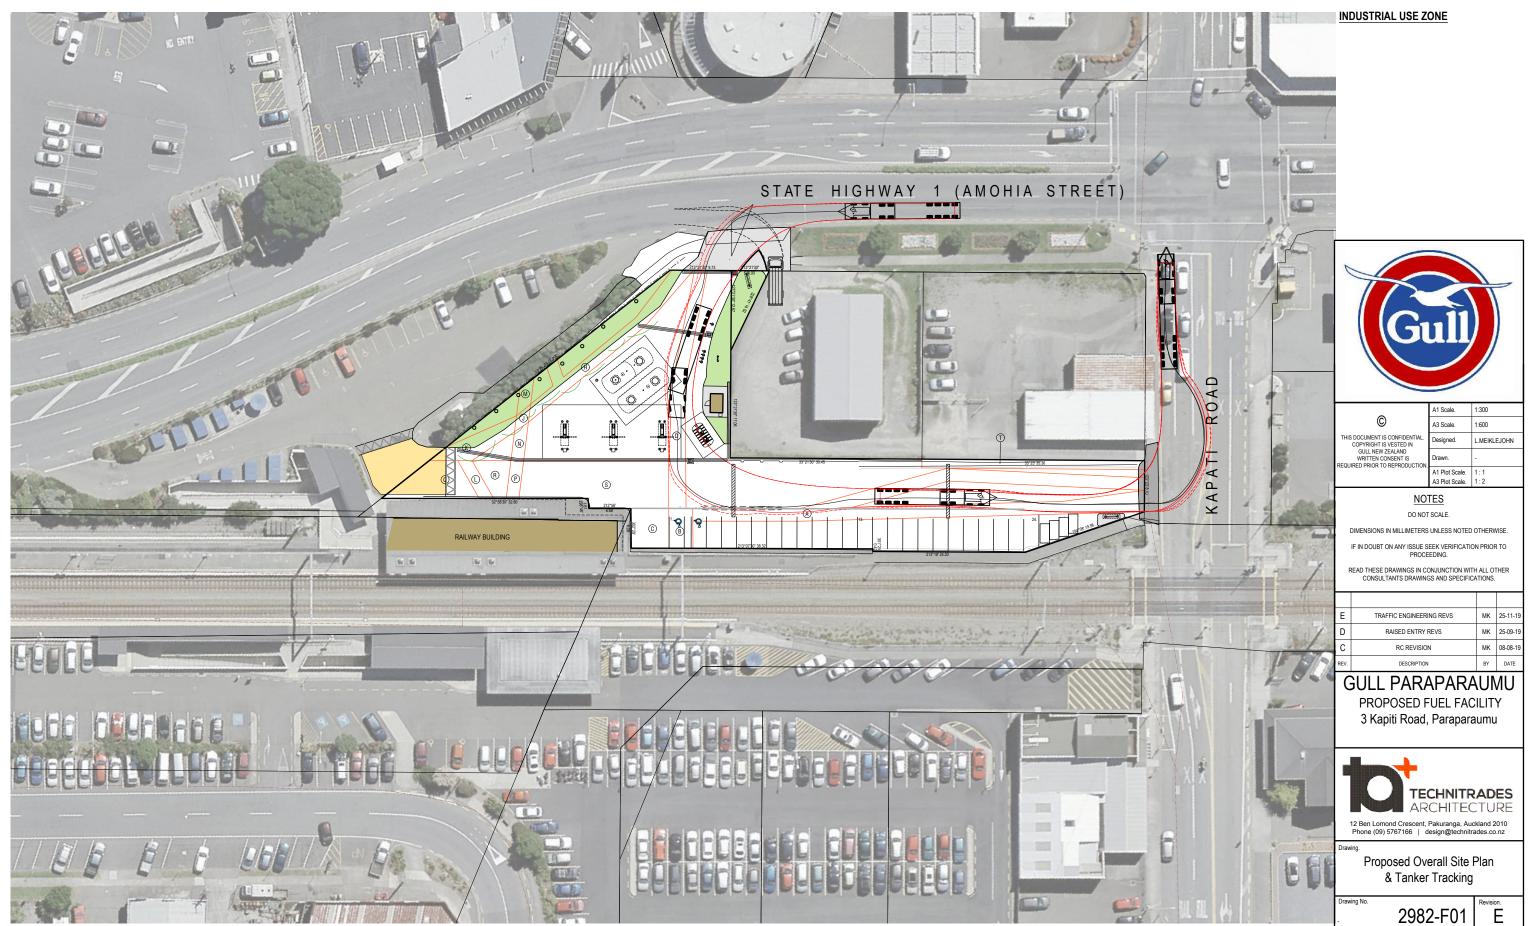

| EXISTING AREAS TABLE - GULL PARAPARAU |
|---------------------------------------|
| IMPERVIOUS (HARDSTAND)                |
| LANDSCAPED (PERMEABLE)                |
| BUILDINGS                             |
|                                       |
| TOTAL SITE AREA                       |
|                                       |

|               | LEGEND:                                       |                                                                                                                                          |                       |                           |
|---------------|-----------------------------------------------|------------------------------------------------------------------------------------------------------------------------------------------|-----------------------|---------------------------|
| U 2073 m2     |                                               | EXISTING LANDSC                                                                                                                          | APE                   |                           |
| 174 m2<br>N/A |                                               | EXISTING TARSEA                                                                                                                          | ۱L                    |                           |
| 2247 m2       |                                               | EXISTING CONCRI                                                                                                                          | ETE                   |                           |
|               | T                                             | EASEMENT LABEL                                                                                                                           |                       |                           |
| 6             |                                               | DEMOLITION WOR                                                                                                                           | KS                    |                           |
|               |                                               | COUNCIL SANITAF                                                                                                                          |                       |                           |
|               | _                                             | MANHOLE - WAST                                                                                                                           |                       |                           |
|               | <b>U</b>                                      | MANHOLE - STOR                                                                                                                           | MWATEF                | 2                         |
| 1             | 12.0                                          | INDICATES EXISTI                                                                                                                         | ING CON               | TOURS                     |
| KAPITI ROAD   | DIMENSIONS IN MILLIMETER                      | A3 Scale.<br>Designed.<br>Drawn.<br>A1 Plot Scale.<br>A3 Plot Scale.<br>TES<br>T SCALE.<br>S UNLESS NOTED<br>SEEK VERIFICATIC<br>EEDING. | )n Priof<br>'h all o' | VISE.<br>R TO             |
|               |                                               |                                                                                                                                          |                       |                           |
| SAL SAL       | C SH1 CROSSING NOT                            | E REVISED                                                                                                                                | МК                    | 25-09-19                  |
|               | B RC REVISIO                                  |                                                                                                                                          | MK<br>BY              | 08-08-19<br>DATE          |
|               | 12 Ben Lomond Crescent,<br>Phone (09) 5767166 | FUEL FAC<br>, Parapara<br>CHNITR<br>CHITEC<br>Pakuranga, Auc                                                                             | AD<br>CTU             | Y<br>I<br>ES<br>RE<br>010 |
| P 1 - 4       | Drawing No.                                   | 2-F02                                                                                                                                    | Revisio               |                           |