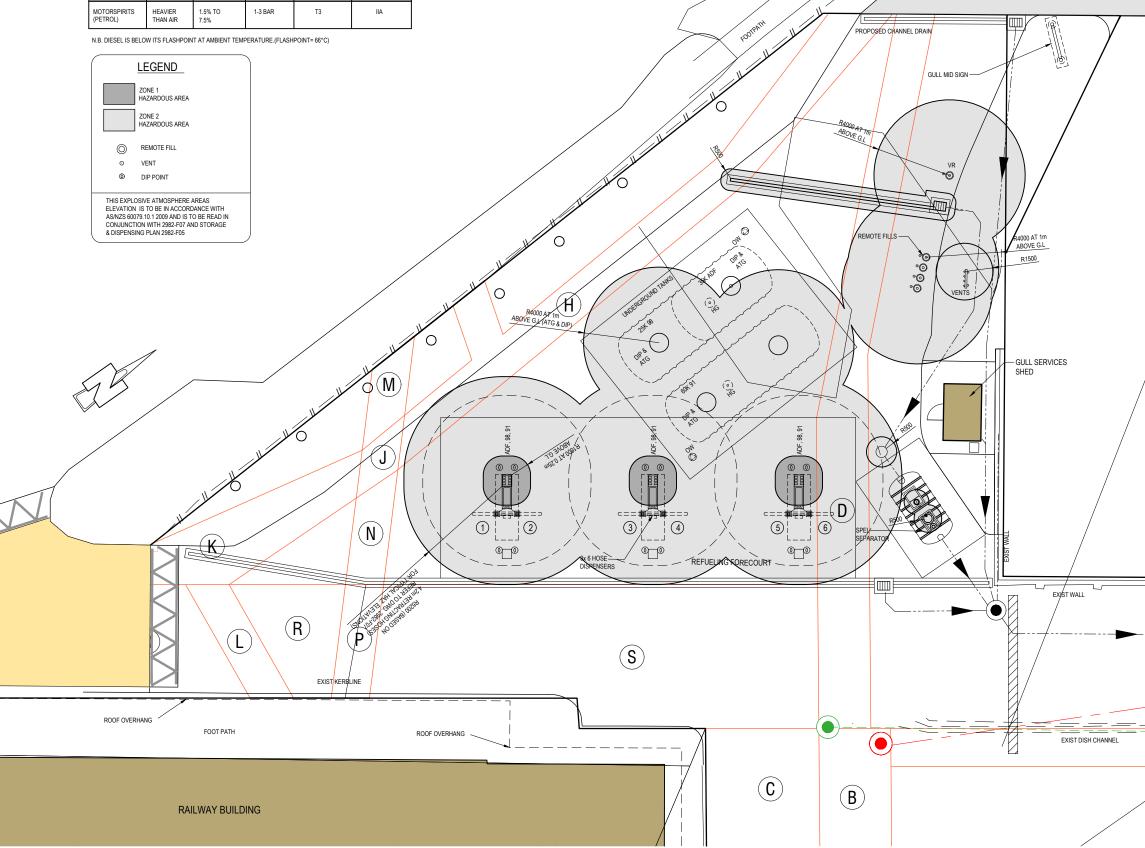

### NOTES

- 1. THIS IS A GROUND LEVEL EXPLOSIVE ATMOSPHERE AREAS DRAWING. FOR EXAMPLE, THE HEIGHT OF FUEL DISPENSER ZONE 1 AREA IS 0.25m ABOVE GROUND LEVEL.
- 2. FOR OTHER ELEVATIONS OF EXPLOSIVE ATMOSPHERE AREAS, REFER TO AS/NZS 60079.10.1. 2009
- 3. DUCTS AND WIRING ENCLOSURES BELOW EXPLOSIVE ATMOSPHERE AREAS ARE ZONE 1. ULLAGE SPACE IN TANKS ARE ZONE 0.
- 4. AREA CLASSIFICATION DOES NOT INCLUDE FOR CATASTROPHIC FAILURES SUCH AS VESSEL RUPTURE, MAJOR SPILLS ETC.
- 5. MOTOR SPIRIT VENTS INCLUDE AN EXPLOSIVE ATMOSPHERE ZONE1 AT OUTLET FOR A 1.5m SPHERE.

FUELS STORED AND DISPENSED ON BP RETAIL SITES

| FUEL                     | DENSITY             | FLAMMABLE<br>RANGE | PRESSURE<br>(APPROX.) | TEMPERATURE<br>CLASS TO AS/NZS<br>60079.10.1 | GAS GROUP TO<br>AS/NZS 60079.10.1 |
|--------------------------|---------------------|--------------------|-----------------------|----------------------------------------------|-----------------------------------|
| MOTORSPIRITS<br>(PETROL) | HEAVIER<br>THAN AIR | 1.5% TO<br>7.5%    | 1-3 BAR               | T3                                           | IIA                               |

1

|        | ν         | G                                                                       |                          |                 |                  |  |
|--------|-----------|-------------------------------------------------------------------------|--------------------------|-----------------|------------------|--|
|        |           |                                                                         | A1 Scale.                | 1:100           |                  |  |
|        | 71.00     |                                                                         | A3 Scale.                | 1:200           |                  |  |
|        |           | DOCUMENT IS CONFIDENTIAL.<br>COPYRIGHT IS VESTED IN<br>GULL NEW ZEALAND | Designed.                | L.MEIKL         | EJOHN            |  |
|        | REQU      | WRITTEN CONSENT IS<br>IRED PRIOR TO REPRODUCTION.                       | Drawn.<br>A1 Plot Scale. | -<br>1:1        |                  |  |
|        |           |                                                                         | A3 Plot Scale.           | 1:2             |                  |  |
|        |           | NO                                                                      | TES                      |                 |                  |  |
|        |           | DO NOT                                                                  | SCALE.                   |                 |                  |  |
|        |           | DIMENSIONS IN MILLIMETERS                                               |                          |                 |                  |  |
|        |           | IF IN DOUBT ON ANY ISSUE SEEK VERIFICATION PRIOR TO<br>PROCEEDING.      |                          |                 |                  |  |
|        | R         | READ THESE DRAWINGS IN CO<br>CONSULTANTS DRAWING                        |                          |                 |                  |  |
|        |           |                                                                         |                          |                 |                  |  |
|        | Е         | TRAFFIC ENGINEERI                                                       |                          | MK              | 20-11-19         |  |
|        | D         | RAISED ENTRY F                                                          |                          | MK              | 25-09-19         |  |
|        | C<br>REV. | RC REVISIO                                                              |                          | MK<br>BY        | 12-08-19<br>DATE |  |
| <br>[[ |           |                                                                         |                          |                 |                  |  |
| (      |           | GULL PARA<br>PROPOSED F<br>3 Kapiti Road,                               | UEL FAC                  | CILIT           | Y                |  |
| A      |           |                                                                         |                          | CTU<br>ckland 2 | RE<br>2010       |  |
|        | Draw      | Proposed<br>Atmosphere                                                  |                          |                 |                  |  |
|        | Draw      | <sup>ing No.</sup> 2982                                                 | 2-F06                    | Revisio         | on.              |  |
|        |           |                                                                         |                          |                 |                  |  |