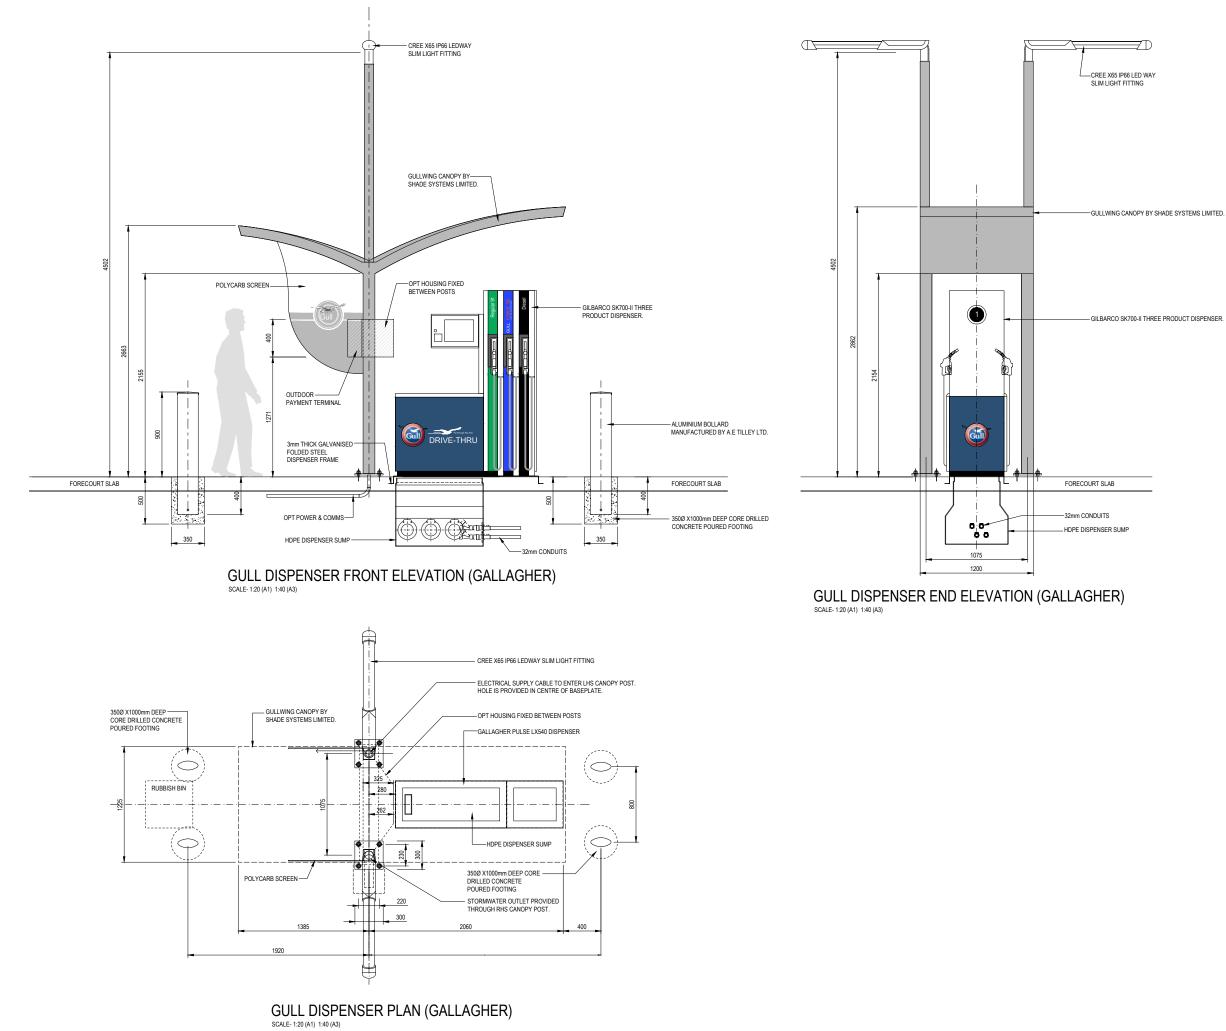

| G                                                                                                                                  | ull                              |            | )              |  |
|------------------------------------------------------------------------------------------------------------------------------------|----------------------------------|------------|----------------|--|
|                                                                                                                                    | A1 Scale.                        | 1:20       |                |  |
| ©                                                                                                                                  | A3 Scale.                        | 1:40       |                |  |
| THIS DOCUMENT IS CONFIDENTAL.<br>COPYRIGHT IS VESTED IN<br>TECHNITRADES ARCHITECTURE LTD                                           | Designed.                        | L.MEIKL    | EJOHN          |  |
| WRITTEN CONSENT IS<br>REQUIRED PRIOR TO REPRODUCTIO                                                                                | Drawn.                           | B.MILLW    | /ARD           |  |
|                                                                                                                                    | A1 Plot Scale.<br>A3 Plot Scale. | 1:1<br>1:2 |                |  |
| NOTES                                                                                                                              |                                  |            |                |  |
| DO NOT SCALE.                                                                                                                      |                                  |            |                |  |
| DIMENSIONS IN MILLIMETERS                                                                                                          | JNLESS NOTED OT                  | HERWISI    | Ξ.             |  |
| IF IN DOUBT ON ANY ISSUE SEI<br>PROCEEDING.                                                                                        | EK VERIFICATION                  | PRIOR TO   | 1              |  |
| READ THESE DRAWINGS IN CO<br>CONSULTANTS DRAWINGS AN                                                                               |                                  |            | ĒR             |  |
|                                                                                                                                    |                                  |            |                |  |
|                                                                                                                                    |                                  |            |                |  |
|                                                                                                                                    |                                  |            |                |  |
| A PRELIMINARY RESOURC                                                                                                              | E CONSENT ISSUE                  | BM         | 12-06-18       |  |
| REV. DESCRIPTI                                                                                                                     | ON                               | BY         | DATE           |  |
| Project.<br>GULL PARAPARAUMU<br>PROPOSED DEVELOPMENT<br>3 Kapiti Road, Paraparaumu                                                 |                                  |            |                |  |
| TECHNITRADES<br>ARCHITECTURE<br>12 Ben Lomond Crescent, Pakuranga, Auckland 2010<br>Phone (09) 5767166   design@technitrades.co.nz |                                  |            |                |  |
| Dispenser &<br>Gull Wing Canopy Plan & Elevations                                                                                  |                                  |            |                |  |
| Drawing No. 298                                                                                                                    | 2-F10                            | Revisio    | n.<br><b>A</b> |  |