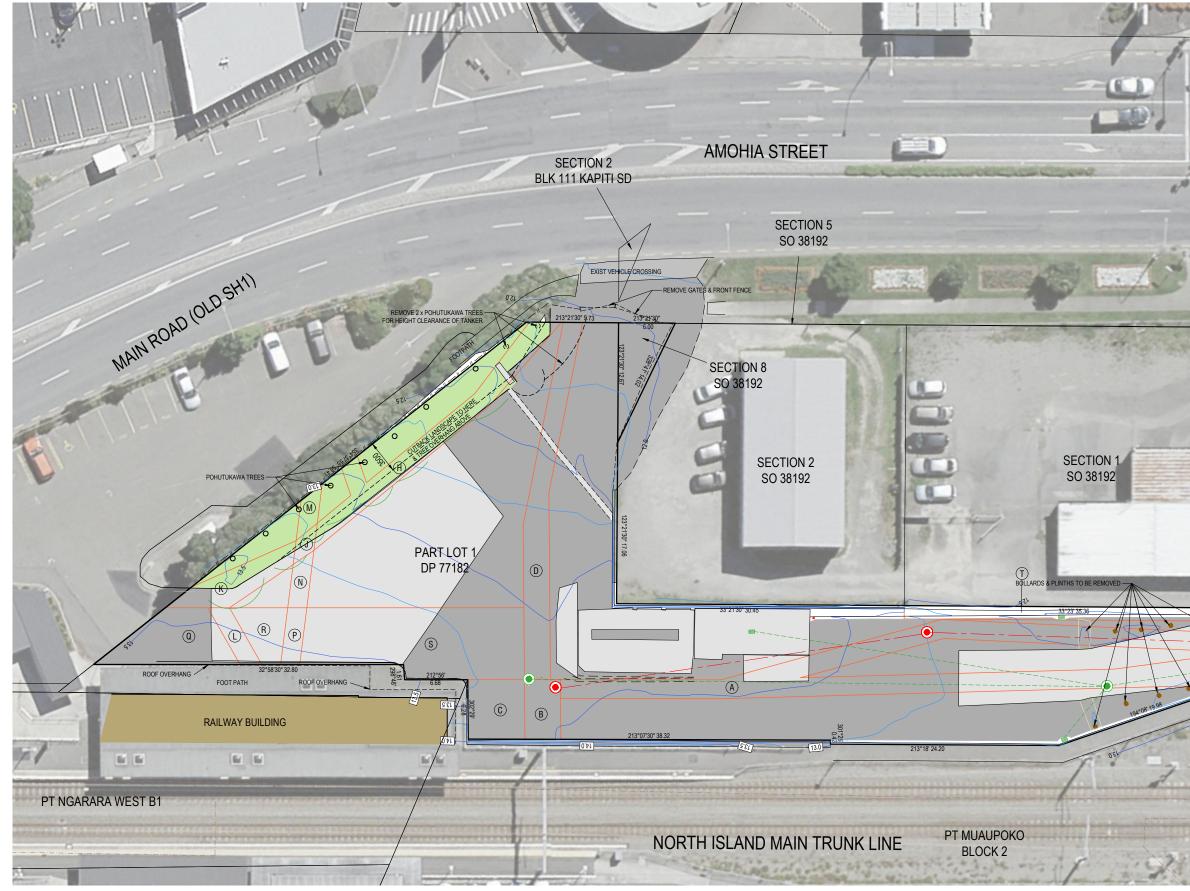

LEGEND:

PROPOSED LANDSCAPE

EXISTING VEHICLE CROSSINGS

PROPOSED BUILDING

EASEMENT LABEL

PUBLIC WASTE WATER SEWER

PUBLIC WASTE WATER MANHOLE PUBLIC STORM WATER MANHOLE

NEW PRIVATE STORM WATER DRAINS (REFER TO TABLE ON THIS DRAWING) DRAIN DIRECTION OF DRAIN FLOW DIRECTION OF SURFACE FALL

INDICATES DRAIN LABELS

MANHOLE - WASTEWATER MANHOLE - STORMWATER

°.

INDICATES EXISTING CONTOURS

|   | 0                                                                                                            | G                                                                     |                                  |                 |           |
|---|--------------------------------------------------------------------------------------------------------------|-----------------------------------------------------------------------|----------------------------------|-----------------|-----------|
|   |                                                                                                              | 0                                                                     | A1 Scale.                        | 1:100           |           |
|   |                                                                                                              | ©                                                                     | A3 Scale.                        | 1:200           |           |
|   | THIS                                                                                                         | DOCUMENT IS CONFIDENTIAL.<br>COPYRIGHT IS VESTED IN                   | Designed.                        | L.MEIKL         | EJOHN     |
|   | REQU                                                                                                         | GULL NEW ZEALAND<br>WRITTEN CONSENT IS<br>IRED PRIOR TO REPRODUCTION. | Drawn.                           | -               |           |
|   |                                                                                                              |                                                                       | A1 Plot Scale.<br>A3 Plot Scale. | 1:1<br>1:2      |           |
|   |                                                                                                              | NO<br>DO NOT                                                          |                                  |                 |           |
|   |                                                                                                              | DIMENSIONS IN MILLIMETERS                                             |                                  | OTHERM          | VISE.     |
|   |                                                                                                              | IF IN DOUBT ON ANY ISSUE S                                            | EEK VERIFICATIO                  |                 |           |
|   | PROCEEDING.<br>READ THESE DRAWINGS IN CONJUNCTION WITH ALL OTHER<br>CONSULTANTS DRAWINGS AND SPECIFICATIONS. |                                                                       |                                  |                 | THER      |
|   |                                                                                                              |                                                                       |                                  |                 |           |
|   | Е                                                                                                            | TRAFFIC ENGINEERI                                                     | NG REVS                          | МК              | 20-11-19  |
|   | D                                                                                                            | RAISED ENTRY F                                                        | REVS                             | MK              | 25-09-19  |
|   | С                                                                                                            | RC REVISIO                                                            |                                  | MK              | 12-08-19  |
| Ē | REV.                                                                                                         |                                                                       |                                  | BY              | DATE      |
| ( | (                                                                                                            | GULL PARA<br>PROPOSED F<br>3 Kapiti Road,                             | UEL FAC                          | CILIT           | Y         |
| A |                                                                                                              |                                                                       |                                  | CTU<br>ckland 2 | RE<br>010 |
|   | Draw<br>Pr                                                                                                   | <sup>ing.</sup><br>oposed Storage                                     | & Dispen                         | sing            | Plan      |
|   | Draw                                                                                                         | <sup>ing No.</sup> 2982                                               | 2-F05                            | Revisio         | on.       |