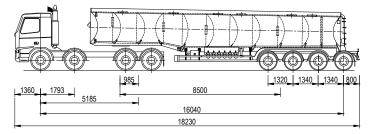

# 8x4 **FUEL TANKER**

TRACTOR WIDTH TRACTOR TRACK LOCK TO LOCK TIME STEERING ANGLE

25.5°

TRAILER WIDTH 2500mm 2500mm TRAILER TRACK 2500mm 2500mm 6.0 SEC ARTICULATING ANGLE 70.0°

PT LOT: 1 DP: 77182 SEC: 8 SOP: 38192 CT: WN56A/909 TOTAL AREA: 2247m2

# 8x4 **FUEL TANKER**

TRACTOR WIDTH TRACTOR TRACK LOCK TO LOCK TIME STEERING ANGLE

25.5°

2500mm 2500mm TRAILER WIDTH TRAILER TRACK 2500mm 2500mm 6.0 SEC ARTICULATING ANGLE 70.0°

PT LOT: 1 DP: 77182 SEC: 8