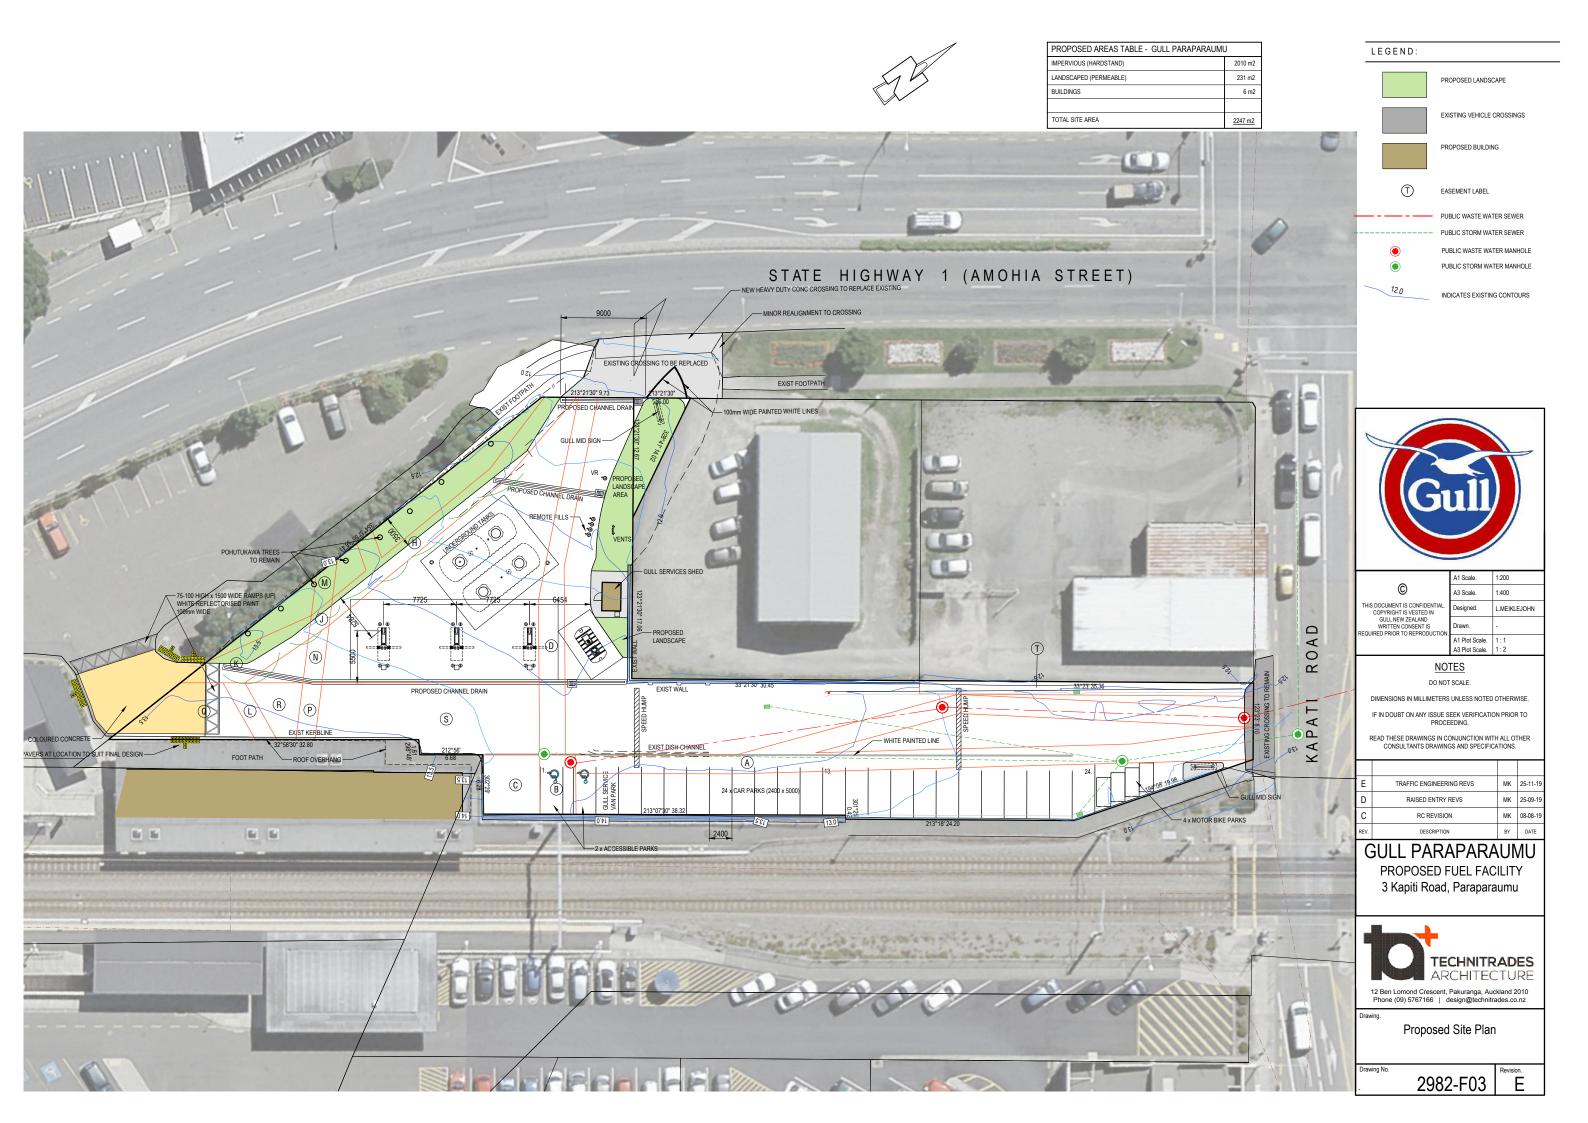

# 8x4 **FUEL TANKER**

TRACTOR WIDTH TRACTOR TRACK LOCK TO LOCK TIME STEERING ANGLE

25.5°

TRAILER WIDTH 2500mm 2500mm TRAILER TRACK 2500mm 2500mm 6.0 SEC ARTICULATING ANGLE 70.0°

PT LOT: 1 DP: 77182 SEC: 8 SOP: 38192 CT: WN56A/909 TOTAL AREA: 2247m2

# 8x4 **FUEL TANKER**

TRACTOR WIDTH TRACTOR TRACK LOCK TO LOCK TIME STEERING ANGLE

25.5°

2500mm 2500mm TRAILER WIDTH TRAILER TRACK 2500mm 2500mm 6.0 SEC ARTICULATING ANGLE 70.0°

PT LOT: 1 DP: 77182 SEC: 8