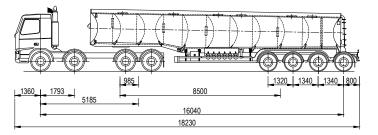

# 8x4 **FUEL TANKER**

TRACTOR WIDTH TRACTOR TRACK LOCK TO LOCK TIME STEERING ANGLE

25.5°

TRAILER WIDTH 2500mm 2500mm TRAILER TRACK 2500mm 2500mm 6.0 SEC ARTICULATING ANGLE 70.0°

PT LOT: 1 DP: 77182 SEC: 8 SOP: 38192 CT: WN56A/909 TOTAL AREA: 2247m2

# 8x4 **FUEL TANKER**

TRACTOR WIDTH TRACTOR TRACK LOCK TO LOCK TIME STEERING ANGLE

25.5°

2500mm 2500mm TRAILER WIDTH TRAILER TRACK 2500mm 2500mm 6.0 SEC ARTICULATING ANGLE 70.0°

PT LOT: 1 DP: 77182 SEC: 8