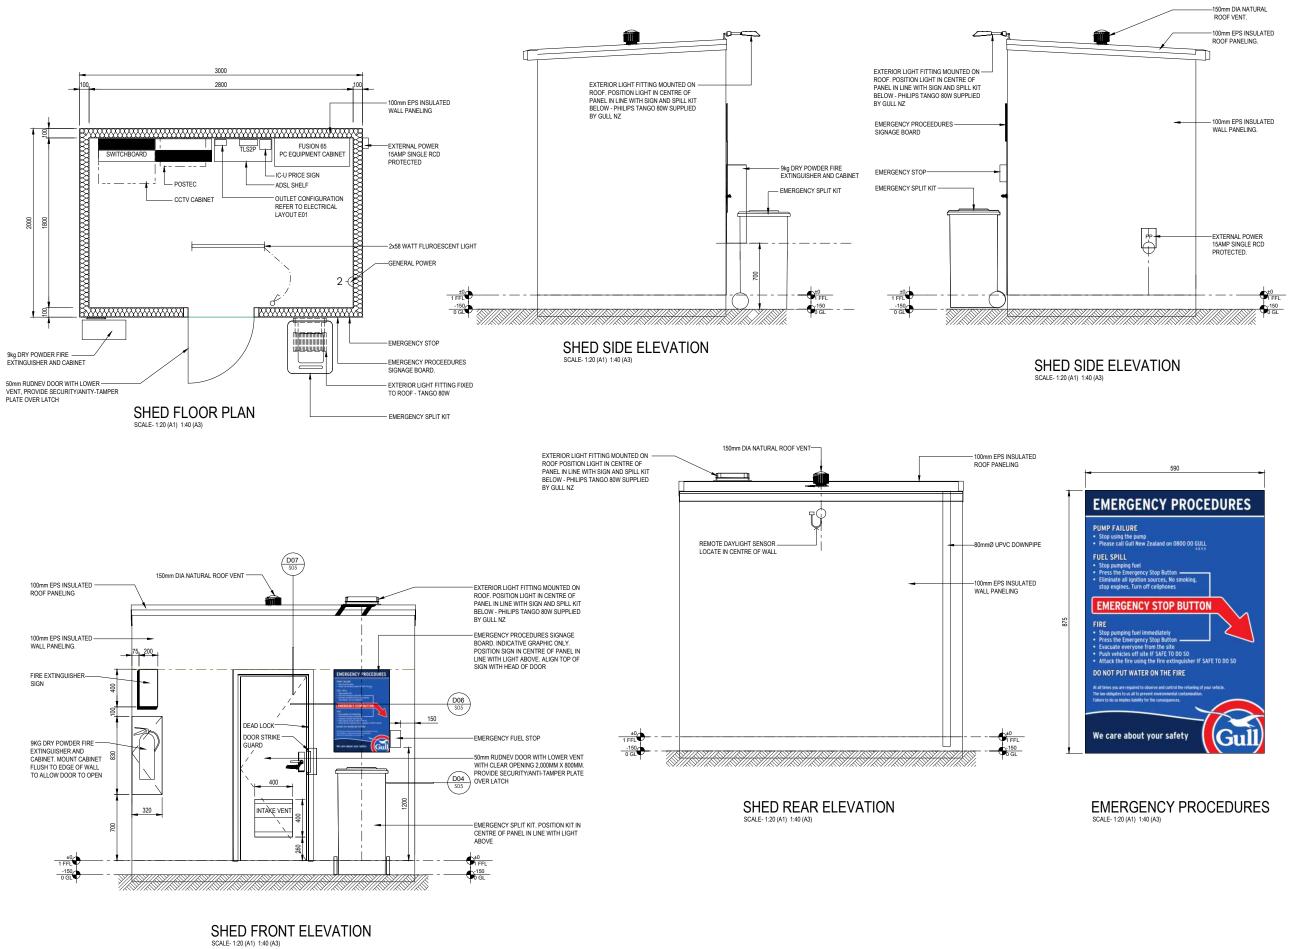

| Gull                                                                                                                               |                                                                                                                                                                                                                       |            |          |  |
|------------------------------------------------------------------------------------------------------------------------------------|-----------------------------------------------------------------------------------------------------------------------------------------------------------------------------------------------------------------------|------------|----------|--|
|                                                                                                                                    | A1 Scale.                                                                                                                                                                                                             | 1:20       |          |  |
| C                                                                                                                                  | A3 Scale.                                                                                                                                                                                                             | 1:40       |          |  |
| THIS DOCUMENT IS CONFIDENTAL.<br>COPYRIGHT IS VESTED IN<br>TECHNITRADES ARCHITECTURE LTD.                                          | Designed.                                                                                                                                                                                                             | L.MEIKL    | EJOHN    |  |
| REQUIRED PRIOR TO REPRODUCTION.                                                                                                    | Drawn.                                                                                                                                                                                                                | -          |          |  |
| Regarded Friend to REPRODUCTION.                                                                                                   | A1 Plot Scale.<br>A3 Plot Scale.                                                                                                                                                                                      | 1:1<br>1:2 |          |  |
| IF IN DOUBT ON ANY ISSUE SEEK<br>PROCEEDING.<br>READ THESE DRAWINGS IN CON                                                         | DO NOT SCALE.<br>DIMENSIONS IN MILLIMETERS UNLESS NOTED OTH<br>IF IN DOUBT ON ANY ISSUE SEEK VERIFICATION PF<br>PROCEEDING.<br>READ THESE DRAWINGS IN CONJUNCTION WITH AI<br>CONSULTANTS DRAWINGS AND SPECIFICATIONS. |            |          |  |
|                                                                                                                                    |                                                                                                                                                                                                                       |            |          |  |
| A PRELIMINARY RESOURCE                                                                                                             | CONSENT ISSUE                                                                                                                                                                                                         | BM         | 12-06-18 |  |
| REV. DESCRIPTION                                                                                                                   |                                                                                                                                                                                                                       | BY         | DATE     |  |
| Project.<br><b>GULL PARAPARAUMU</b><br>PROPOSED DEVELOPMENT<br>3 Kapiti Road, Paraparaumu                                          |                                                                                                                                                                                                                       |            |          |  |
| TECHNITRADES<br>ARCHITECTURE<br>12 Ben Lomond Crescent, Pakuranga, Auckland 2010<br>Phone (09) 5767166   design@technitrades.co.nz |                                                                                                                                                                                                                       |            |          |  |
| Drawing.<br>Proposed Services Shed Plan<br>& Elevations                                                                            |                                                                                                                                                                                                                       |            |          |  |
| Drawing No.                                                                                                                        | 2-F12                                                                                                                                                                                                                 | Revisio    | n.<br>A  |  |