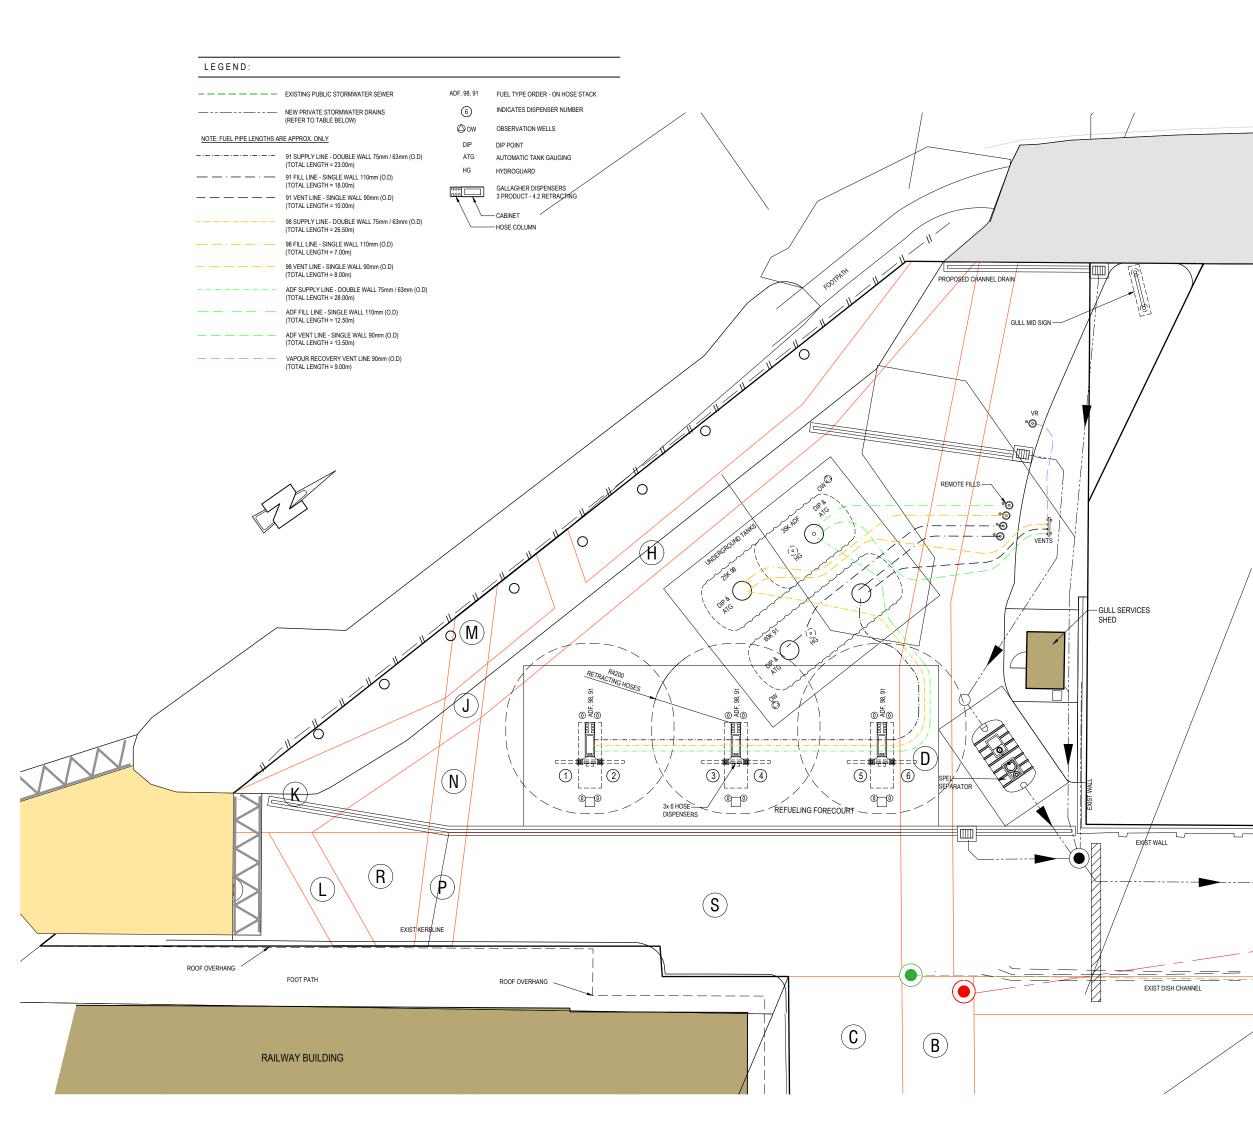

uranga, Auc                                                                             | AD<br>CTU             | Y<br>I<br>ES<br>RE<br>010 |
| P 1 - 4       | Drawing No.                                   | 2-F02                                                                                                                                    | Revisio               |                           |





LEGEND:

PROPOSED LANDSCAPE

EXISTING VEHICLE CROSSINGS

PROPOSED BUILDING

EASEMENT LABEL

PUBLIC WASTE WATER SEWER

PUBLIC WASTE WATER MANHOLE PUBLIC STORM WATER MANHOLE

NEW PRIVATE STORM WATER DRAINS (REFER TO TABLE ON THIS DRAWING) DRAIN DIRECTION OF DRAIN FLOW DIRECTION OF SURFACE FALL

INDICATES DRAIN LABELS

MANHOLE - WASTEWATER MANHOLE - STORMWATER

°.

INDICATES EXISTING CONTOURS





|   | 0                                                                                                            | G                                                                     |                                  |                 |           |
|---|--------------------------------------------------------------------------------------------------------------|-----------------------------------------------------------------------|----------------------------------|-----------------|-----------|
|   |                                                                                                              | 0                                                                     | A1 Scale.                        | 1:100           |           |
|   |