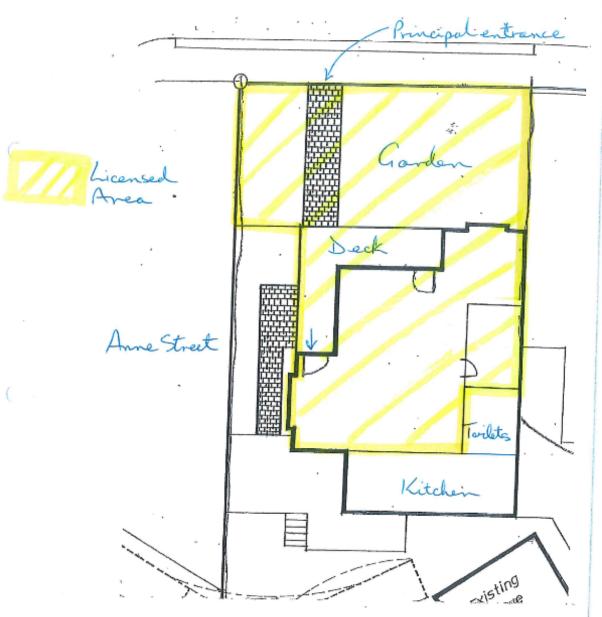

DLC\_Form\_003

| 12. For a Private Company Incorporated under the C          | ompanies Act 1993:                       |           |
|-------------------------------------------------------------|------------------------------------------|-----------|
| Authorised capital:                                         | Paid up capital:                         |           |
| Name:                                                       | Address: Street number                   |           |
| Street:                                                     | Suburb:                                  |           |
| City:                                                       | Postcode:                                |           |
| Date of birth:                                              | Place of birth:                          |           |
| Designation:                                                | Face value of shares held:               |           |
| 13. For a Partnership:                                      |                                          |           |
| Full legal name of partner:                                 |                                          |           |
| Usual residential address: Number                           | Street:                                  |           |
| Suburb:                                                     | City:                                    | Postcode: |
| Full legal name of partner:                                 |                                          |           |
| Usual residential address: Number                           | Street:                                  |           |
| Suburb:                                                     | City:                                    | Postcode: |
| 14. Details of Premises (if not a Conveyance)               |                                          |           |
| Address: Number 12 Elizabeth St                             | Street:                                  | ,         |
|                                                             | City:                                    | Postcode: |
| Trading Name: Relish Cafe and Cateur                        |                                          |           |
| If not Owned by Applicant:                                  |                                          |           |
| Tenure: (state whether to be held as leasehold, or under te | nancy agreement or licence) Tenancy agr  | cement    |
| Full legal name of owner: DVS Investments                   | 110                                      |           |
| Address: Number 10 Elizabeth St                             | Street:                                  |           |
| Suburb: Waikange                                            | City:                                    | Postcode: |
| Is the licence conditional on completion of building work:  | □ Yes ☑ No, and if "Yes", state details: |           |
|                                                             |                                          |           |
| 15. Details of Conveyance                                   |                                          |           |
| Kind: (eg, ship, railway carriage, bus, etc)                |                                          |           |
| Tenure: (state whether owned by applicant, or to be operat  | ed under charter lease or license)       |           |