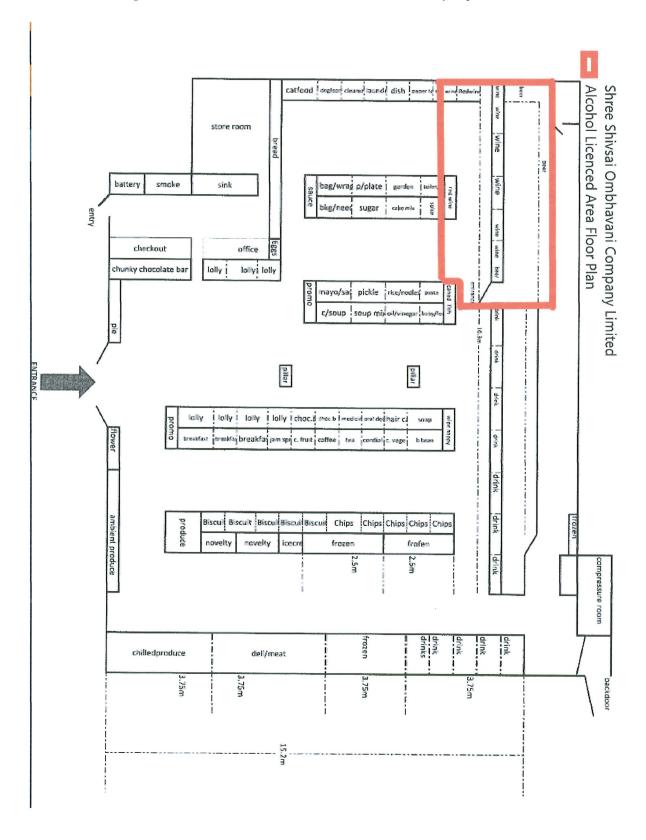

tion for renewal) and the Council will sent you a template to complete this, along with further information. Unless notified otherwise by a Licensing Inspector, the notice must be published twice and there must not be less than five days and not more than 10 days between the two dates of publication. The notices must be worded according to Form 7 (and in compliance with regulations 36, 37 and 38 of the Sale and Supply of Alcohol Regulations 2013). A Form 7 notice must also be displayed in a conspicuous place on the premises or conveyance to which this application relates for 10 days from the first newspaper notification.

DLC Form 004



### Attachment 2: Plan of licensed area identifying proposed single alcohol area

Licensed single alcohol area - Shree Shivsai Ombhavani Company Limited







# **DECLARATION OF EVACUATION SCHEME**

To be used with applications for New, or Renewal of, On, Off and Club Alcohol Licences

(Sale and Supply of Alcohol Act 2012 sections 100 & 127)

| Licence numb                                                                             | er: 45/0FF/040/2023                                                                                                                                                                |  |  |  |  |  |
|------------------------------------------------------------------------------------------|------------------------------------------------------------------------------------------------------------------------------------------------------------------------------------|--|--|--|--|--|
| For premises