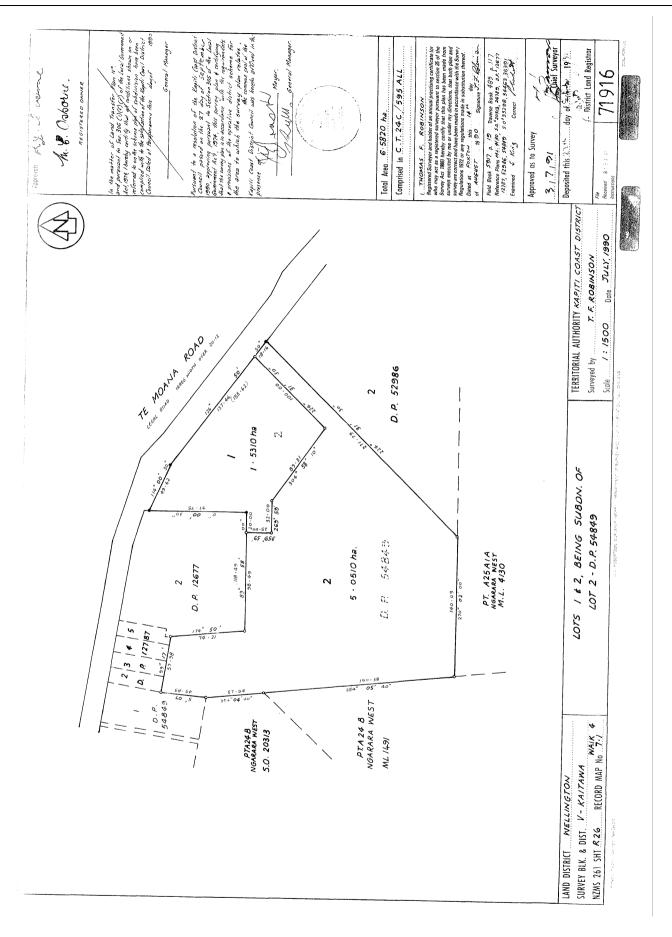

## RECORD OF TITLE UNDER LAND TRANSFER ACT 2017 FREEHOLD

Identifier 687238

Land Registration District Wellington

Date Issued 10 February 2015

**Prior References** 

B492937.1

**Estate** Fee Simple

Area 1.5310 hectares more or less
Legal Description Lot 1 Deposited Plan 71916