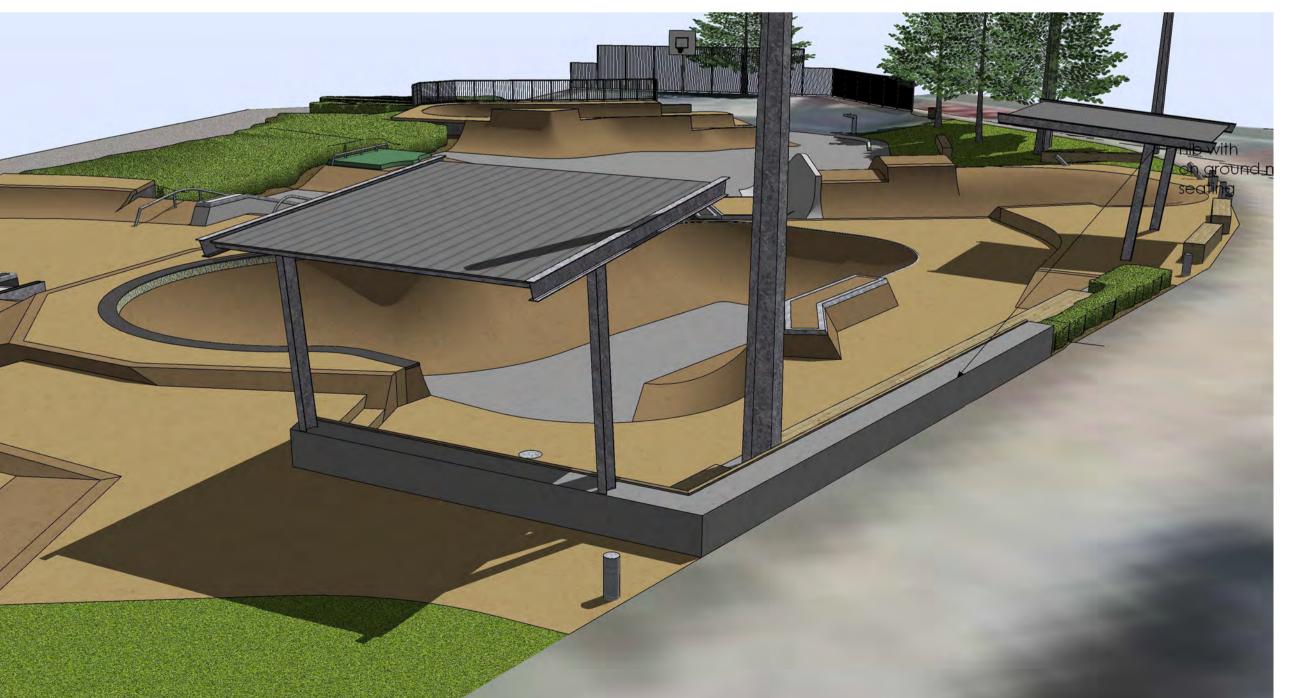

# MacLean Park Skatepark

Redevelopment
Paraparaumu Beach

| Perspectives ( | of Street Area |
|----------------|----------------|
| SCALE          | DATE           |

| -       |        | July 2 | 21, 2023 |
|---------|--------|--------|----------|
| JOB NO. | DRAWII | NG NO. | REVISION |
| 1341    | P(     | )2     | 1        |