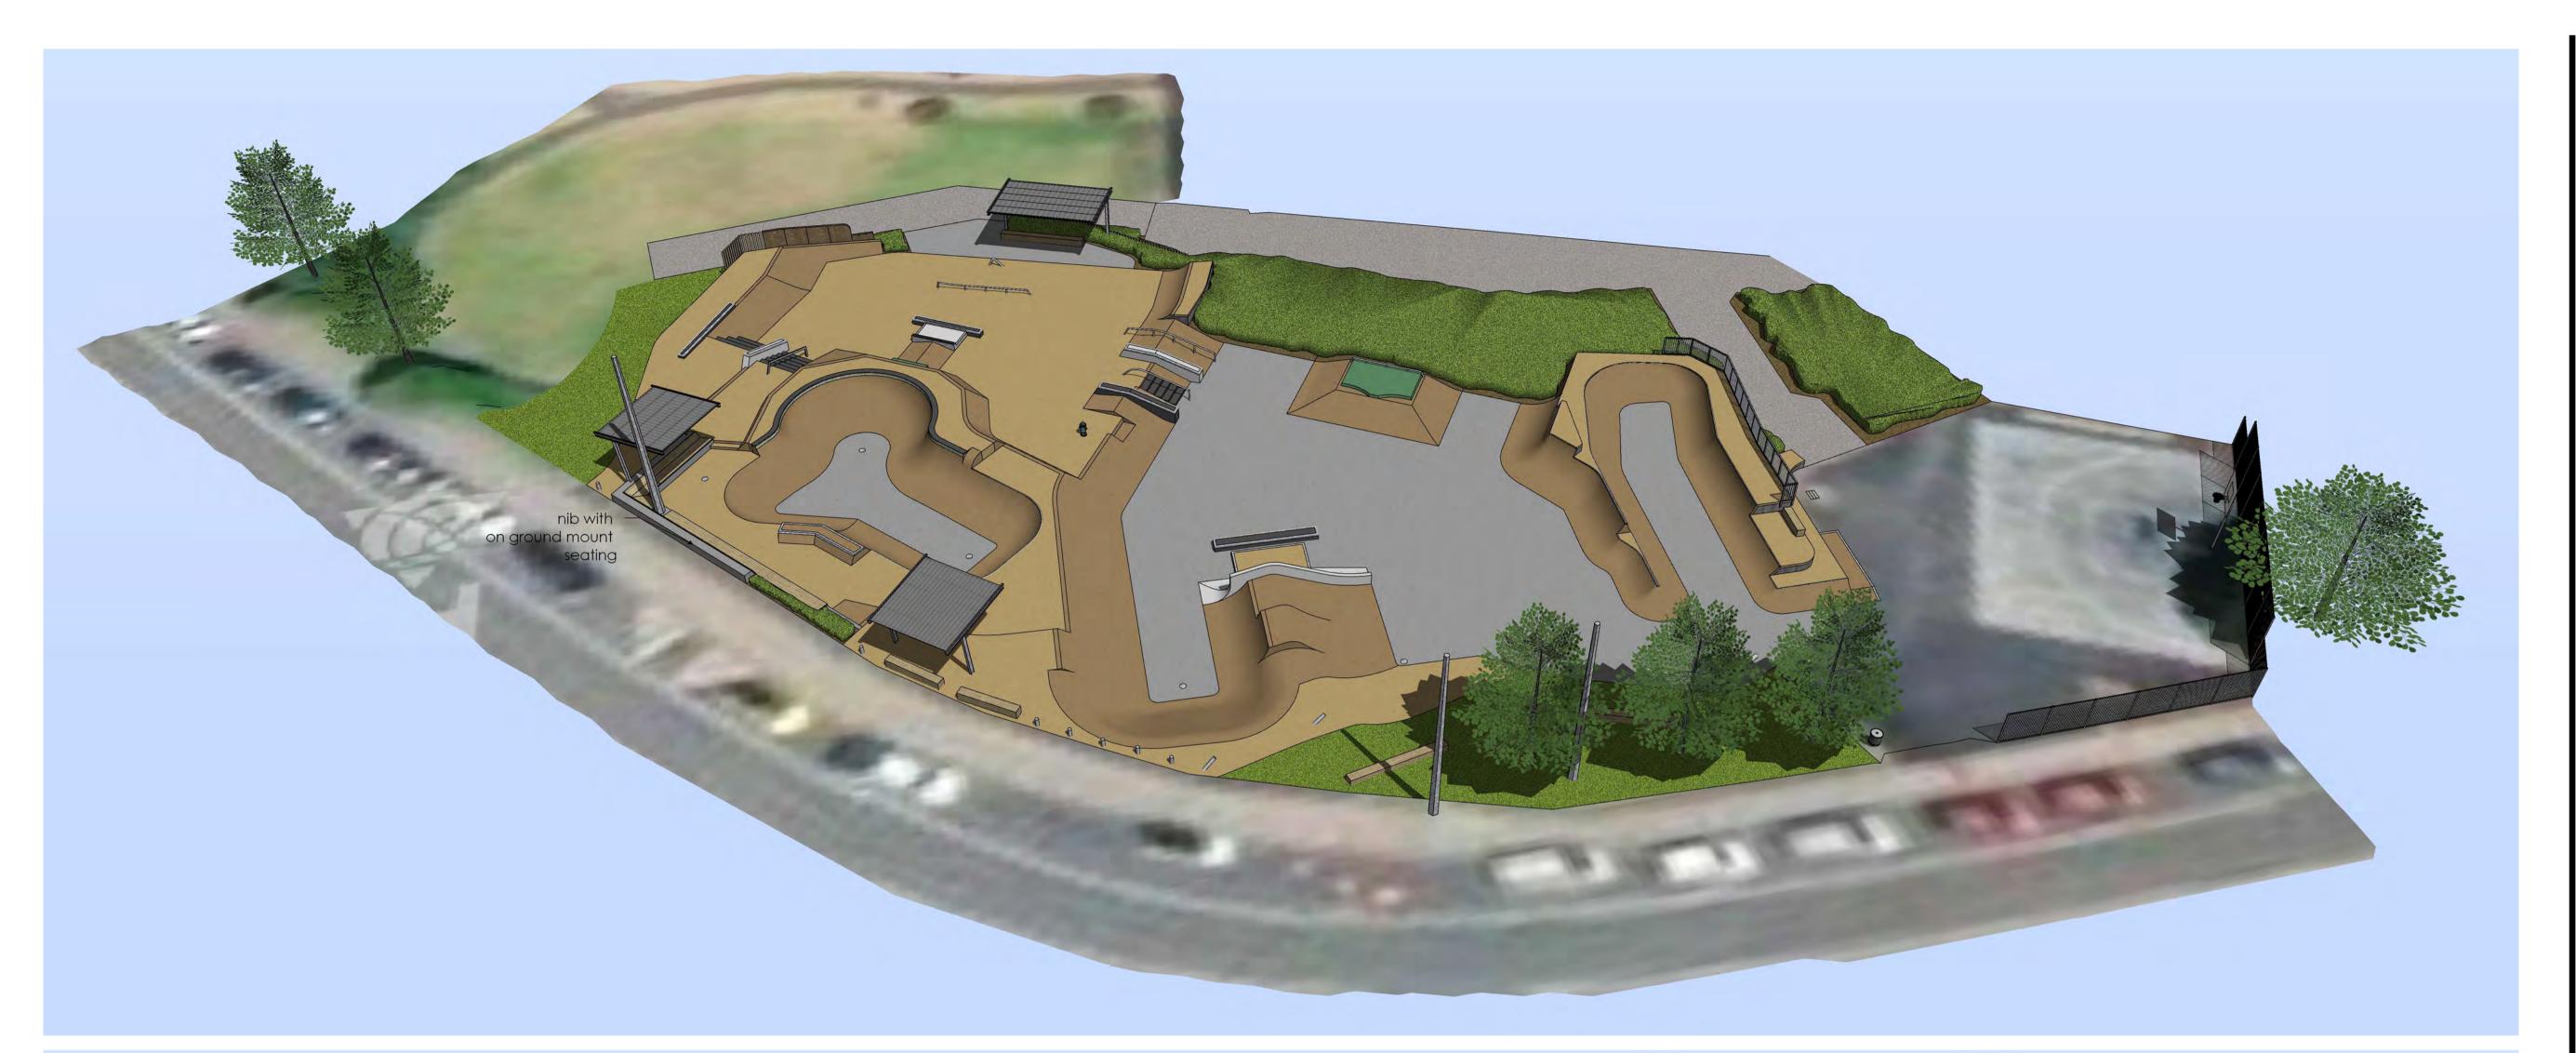

PROJ

## MacLean Park Skatepark

Redevelopment
Paraparaumu Beach

| TITLE   |                         |             |  |
|---------|-------------------------|-------------|--|
| Pers    | Perspectives of Overall |             |  |
| Skate   | Skatepark Redevelopment |             |  |
| SCALE - | DATE<br>Ju              | ly 21, 2023 |  |
| JOB NO. | DRAWING NO.             | REVISION    |  |
| 1341    | P01                     | 1           |  |
|         |                         |             |  |

ISSUED FOR

## DEVELOPED DESIGN REVIEW

Richard Smith +64 21 101 4988 www.richlandscapes.co.nz

This drawing and design is subject to copyright and may not be reproduced without prior written consent. Contractor to verify all dimensions onsite before commencing work. report all discrepancies to site manager prior to construction. Figured dimensions to be taken in preference to scaled drawings. © RICH Landscapes 2023