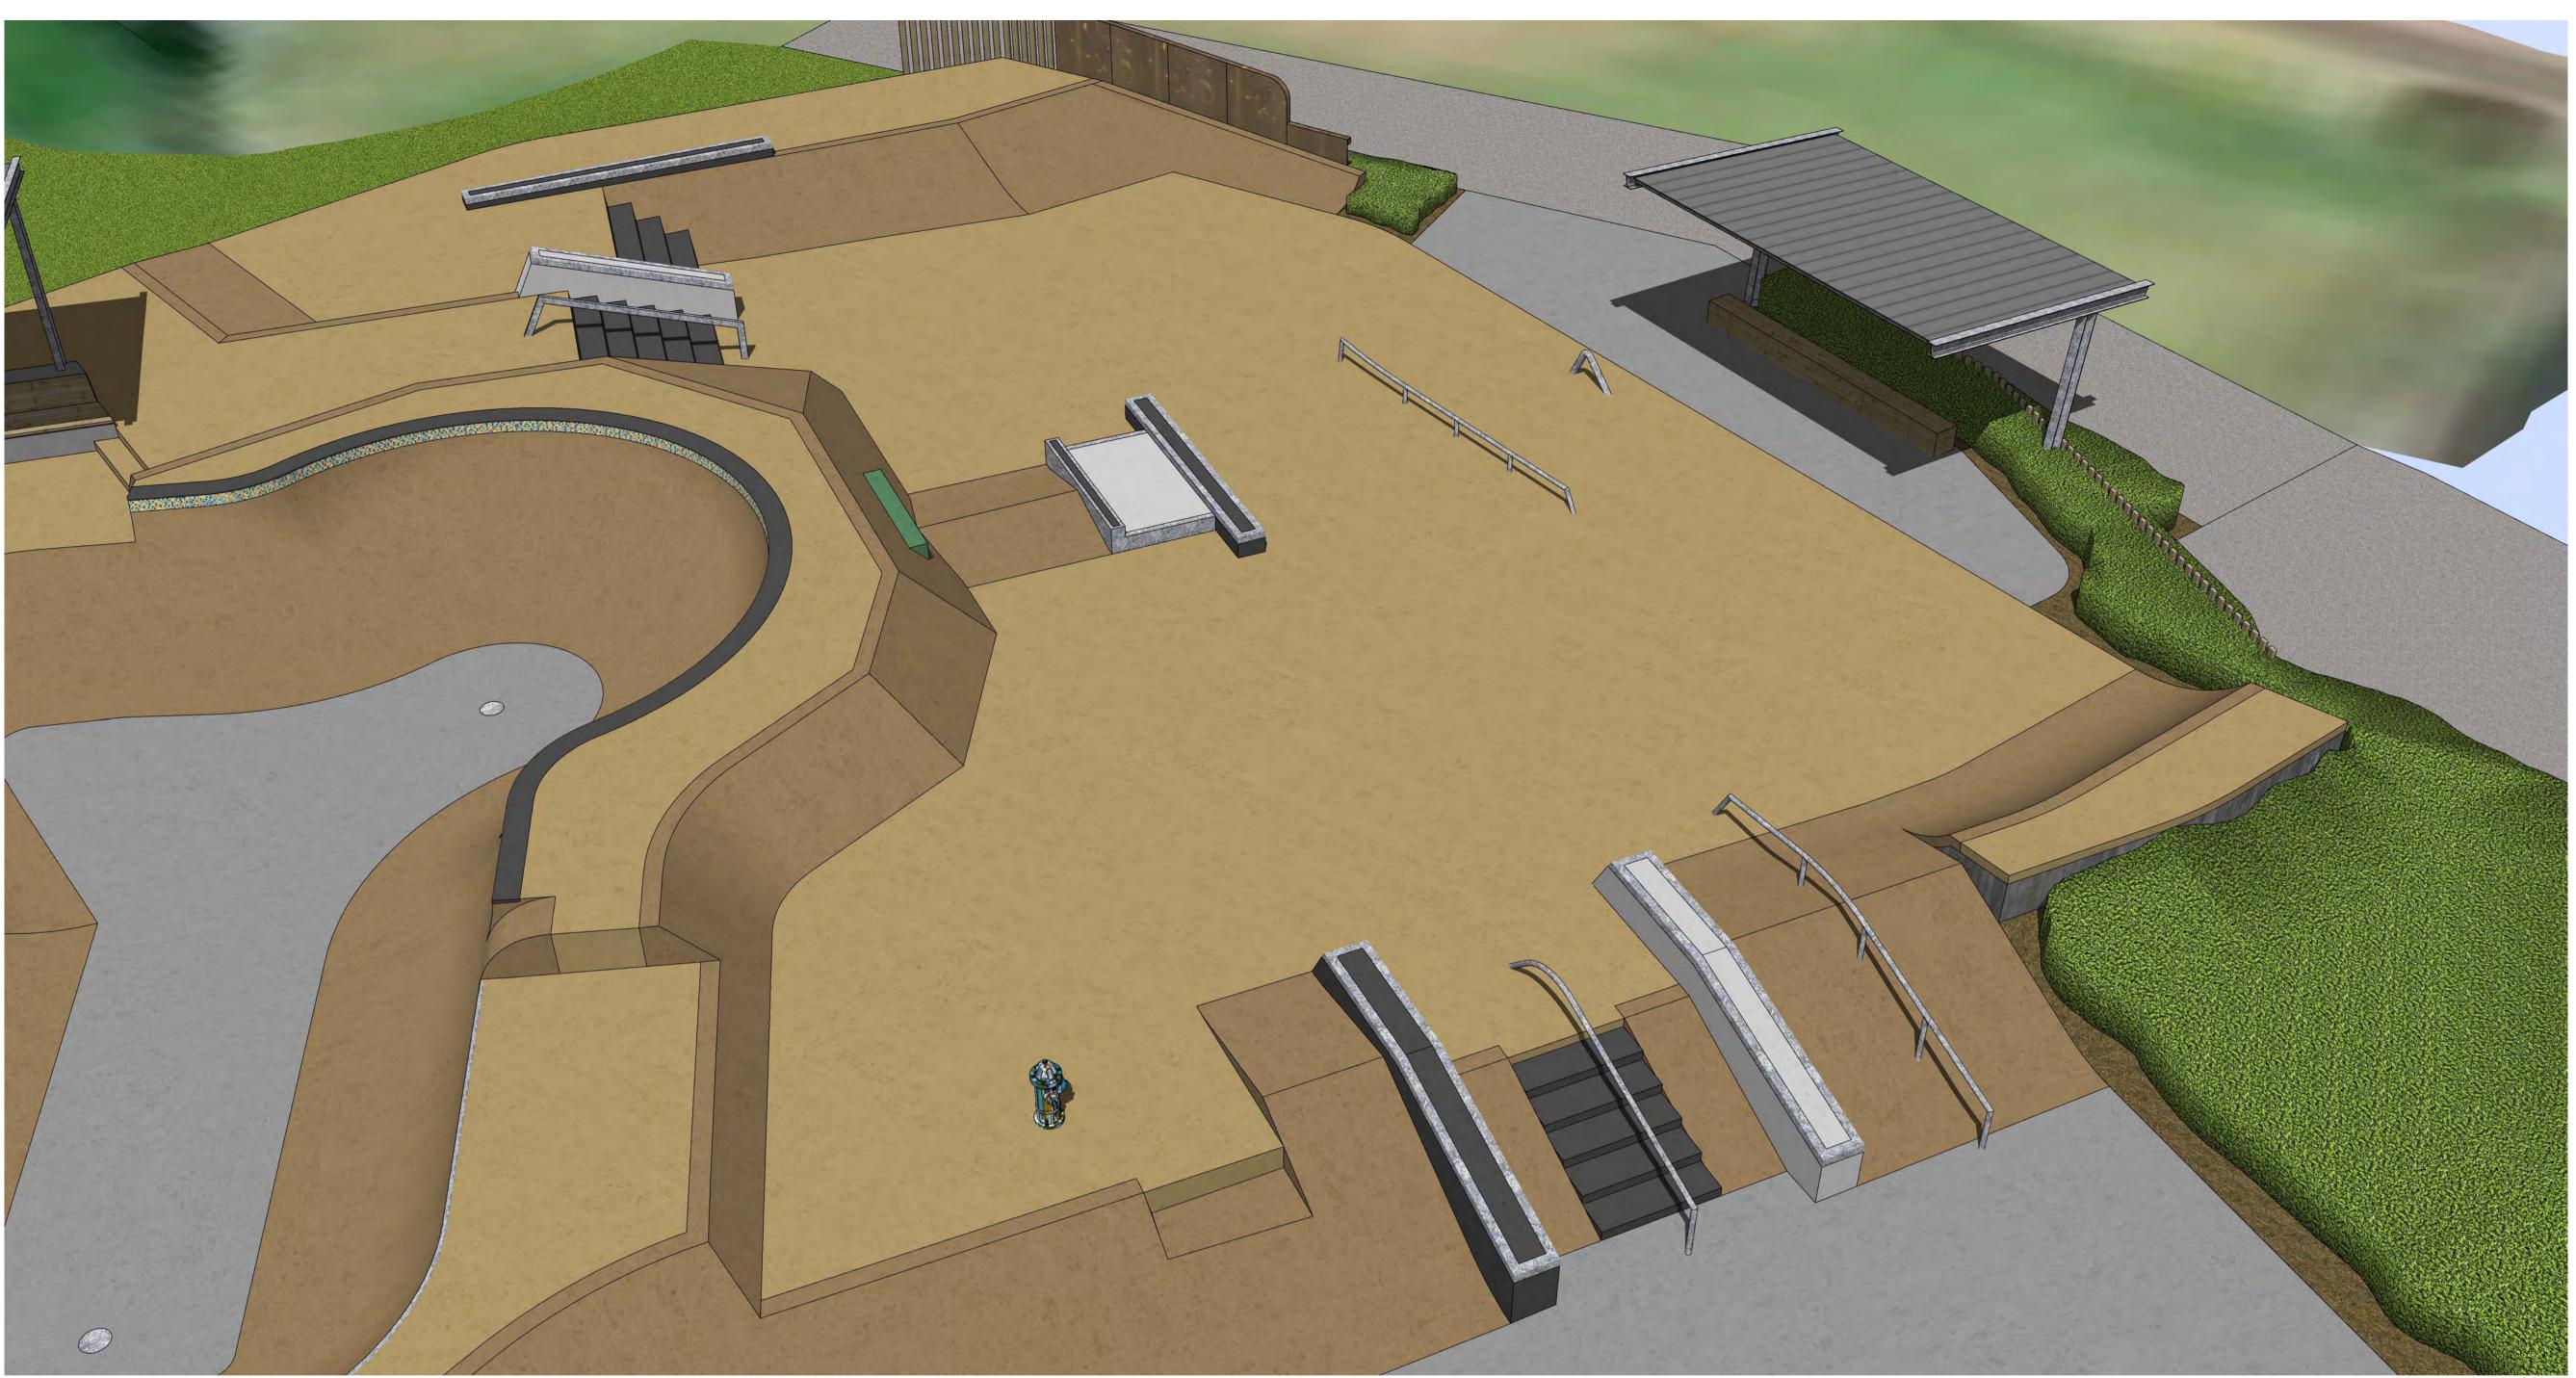

# MacLean Park Skatepark

**Redevelopment**Paraparaumu Beach

| TITLE                      |             |          |          |
|----------------------------|-------------|----------|----------|
| Perspectives of Open Space |             |          |          |
| Area and Box Jumps         |             |          |          |
| SCALE                      | -           | July 21, | 2023     |
|                            |             |          |          |
| JOB NO.                    | DRAWING NO. |          | REVISION |
| 1341                       | P03         |          | 1        |
|                            |             |          |          |

ISSUED FOR

### DEVELOPED DESIGN REVIEW

Richard Smith +64 21 101 4988 www.richlandscapes.co.nz

This drawing and design is subject to copyright and may not be reproduced without prior written consent. Contractor to verify all dimensions onsite before commencing work. report all discrepancies to site manager prior to construction. Figured dimensions to be taken in preference to scaled drawings. © RICH Landscapes 2023