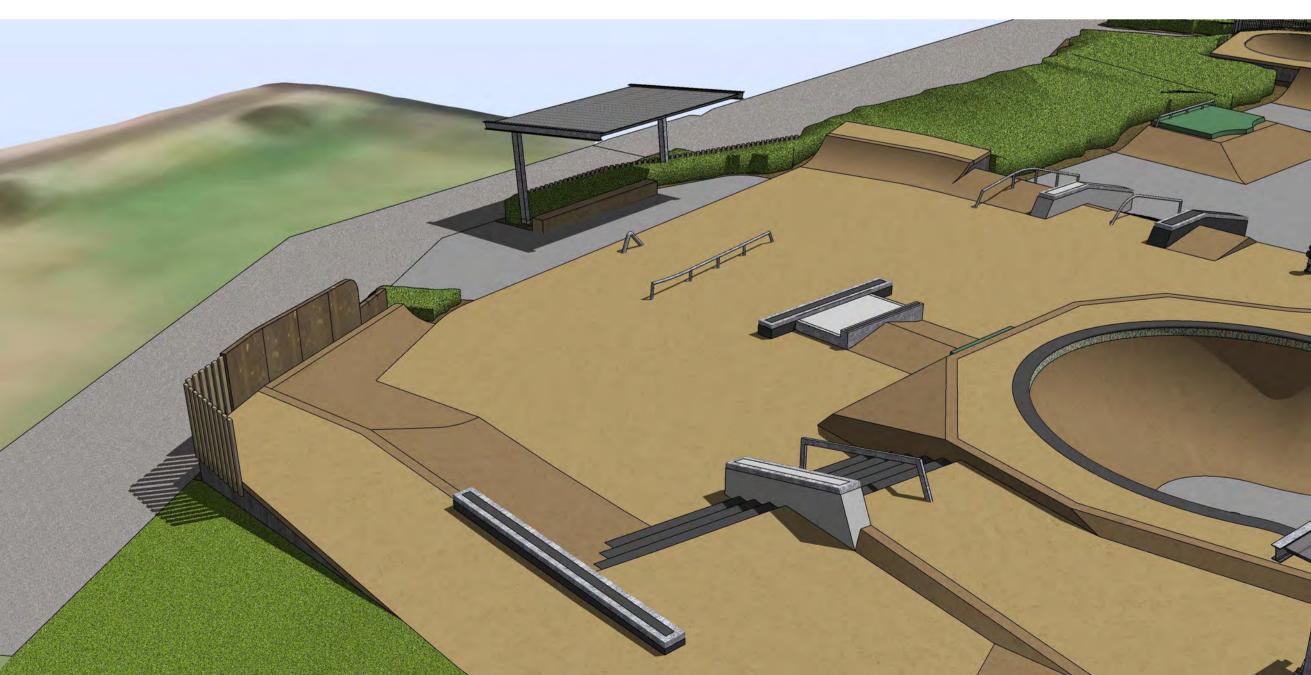

PROJE

### MacLean Park Skatepark Redevelopment

Paraparaumu Beach

| Perspectives of Miniramp |        |              |          |
|--------------------------|--------|--------------|----------|
| Area                     |        |              |          |
| SCALE                    | -      | DATE July 21 | , 2023   |
| JOB NO.                  | DRAWII | NG NO.       | REVISION |
| 1341                     | PO     | 03           | 1        |

ISSUED FOR

DEVELOPED DESIGN REVIEW

Richard Smith +64 21 101 4988 www.richlandscapes.co.nz

This drawing and design is subject to copyright and may not be reproduced without prior written consent. Contractor to verify all dimensions onsite before commencing work. report all discrepancies to site manager prior to construction. Figured dimensions to be taken in preference to scaled drawings. © RICH Landscapes 2023