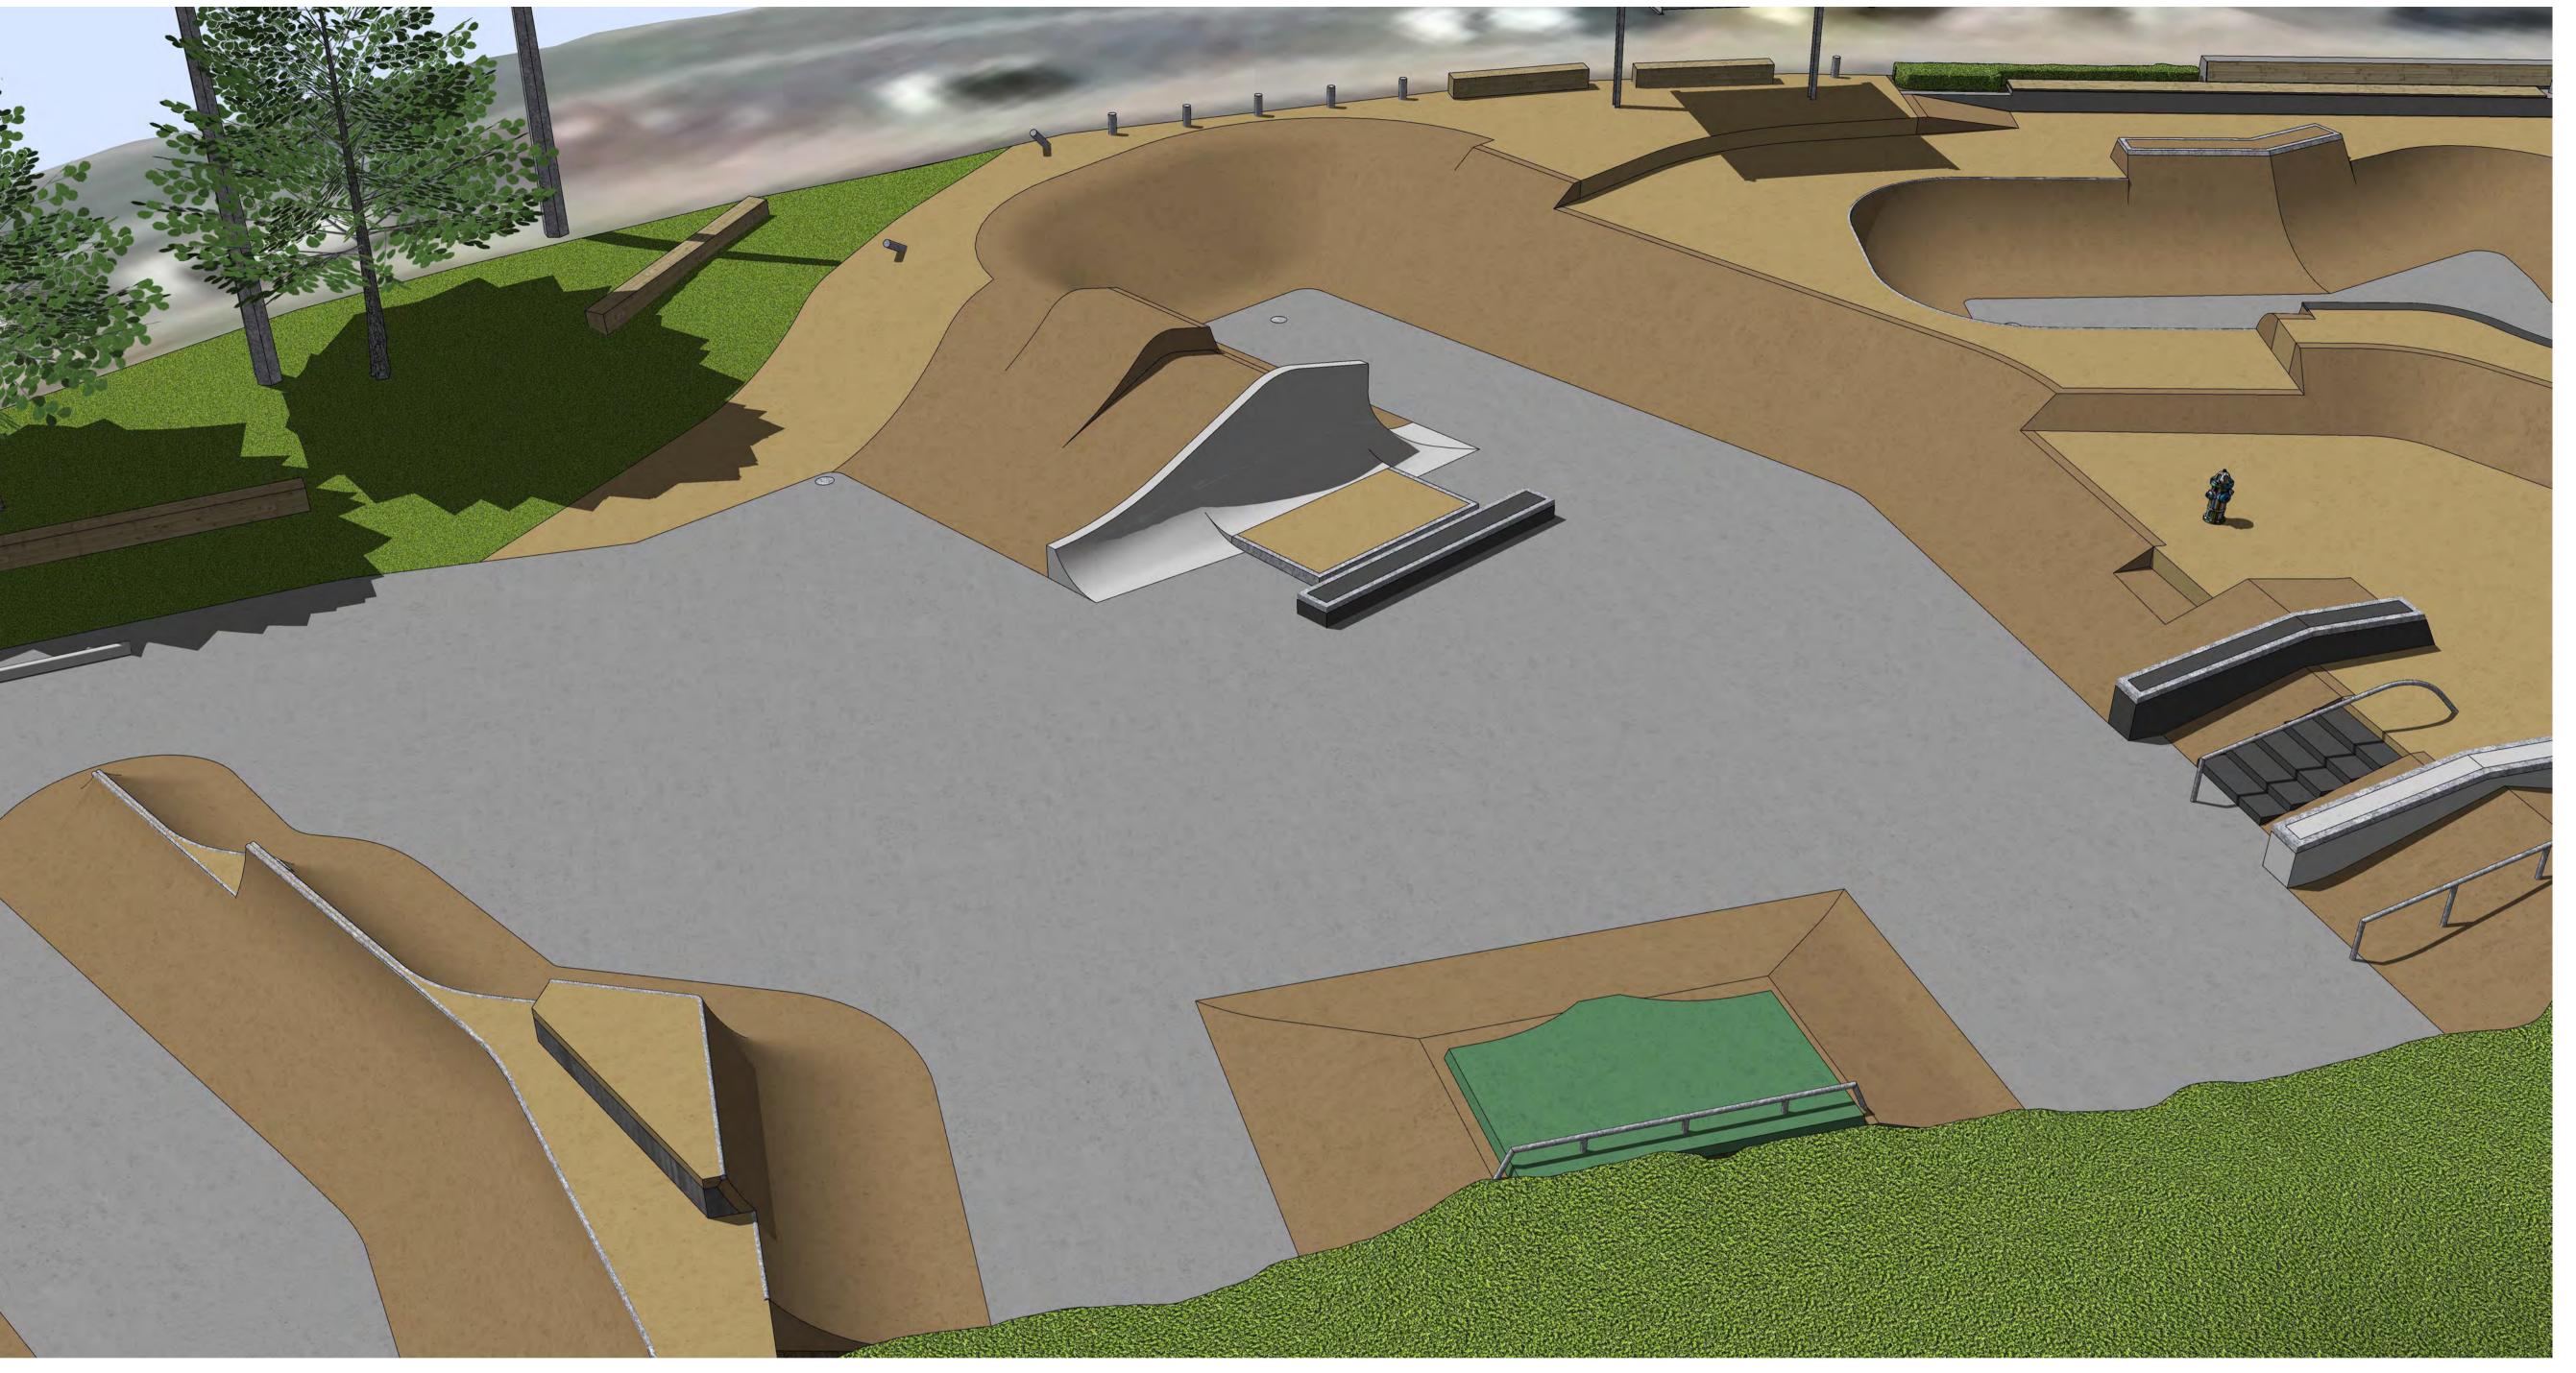

# MacLean Park Skatepark

Redevelopment
Paraparaumu Beach

| Perspectives ( | of Street Area |
|----------------|----------------|
| SCALE          | DATE           |

| -       |        | July 2 | 21, 2023 |
|---------|--------|--------|----------|
| JOB NO. | DRAWII | NG NO. | REVISION |
| 1341    | P(     | )2     | 1        |