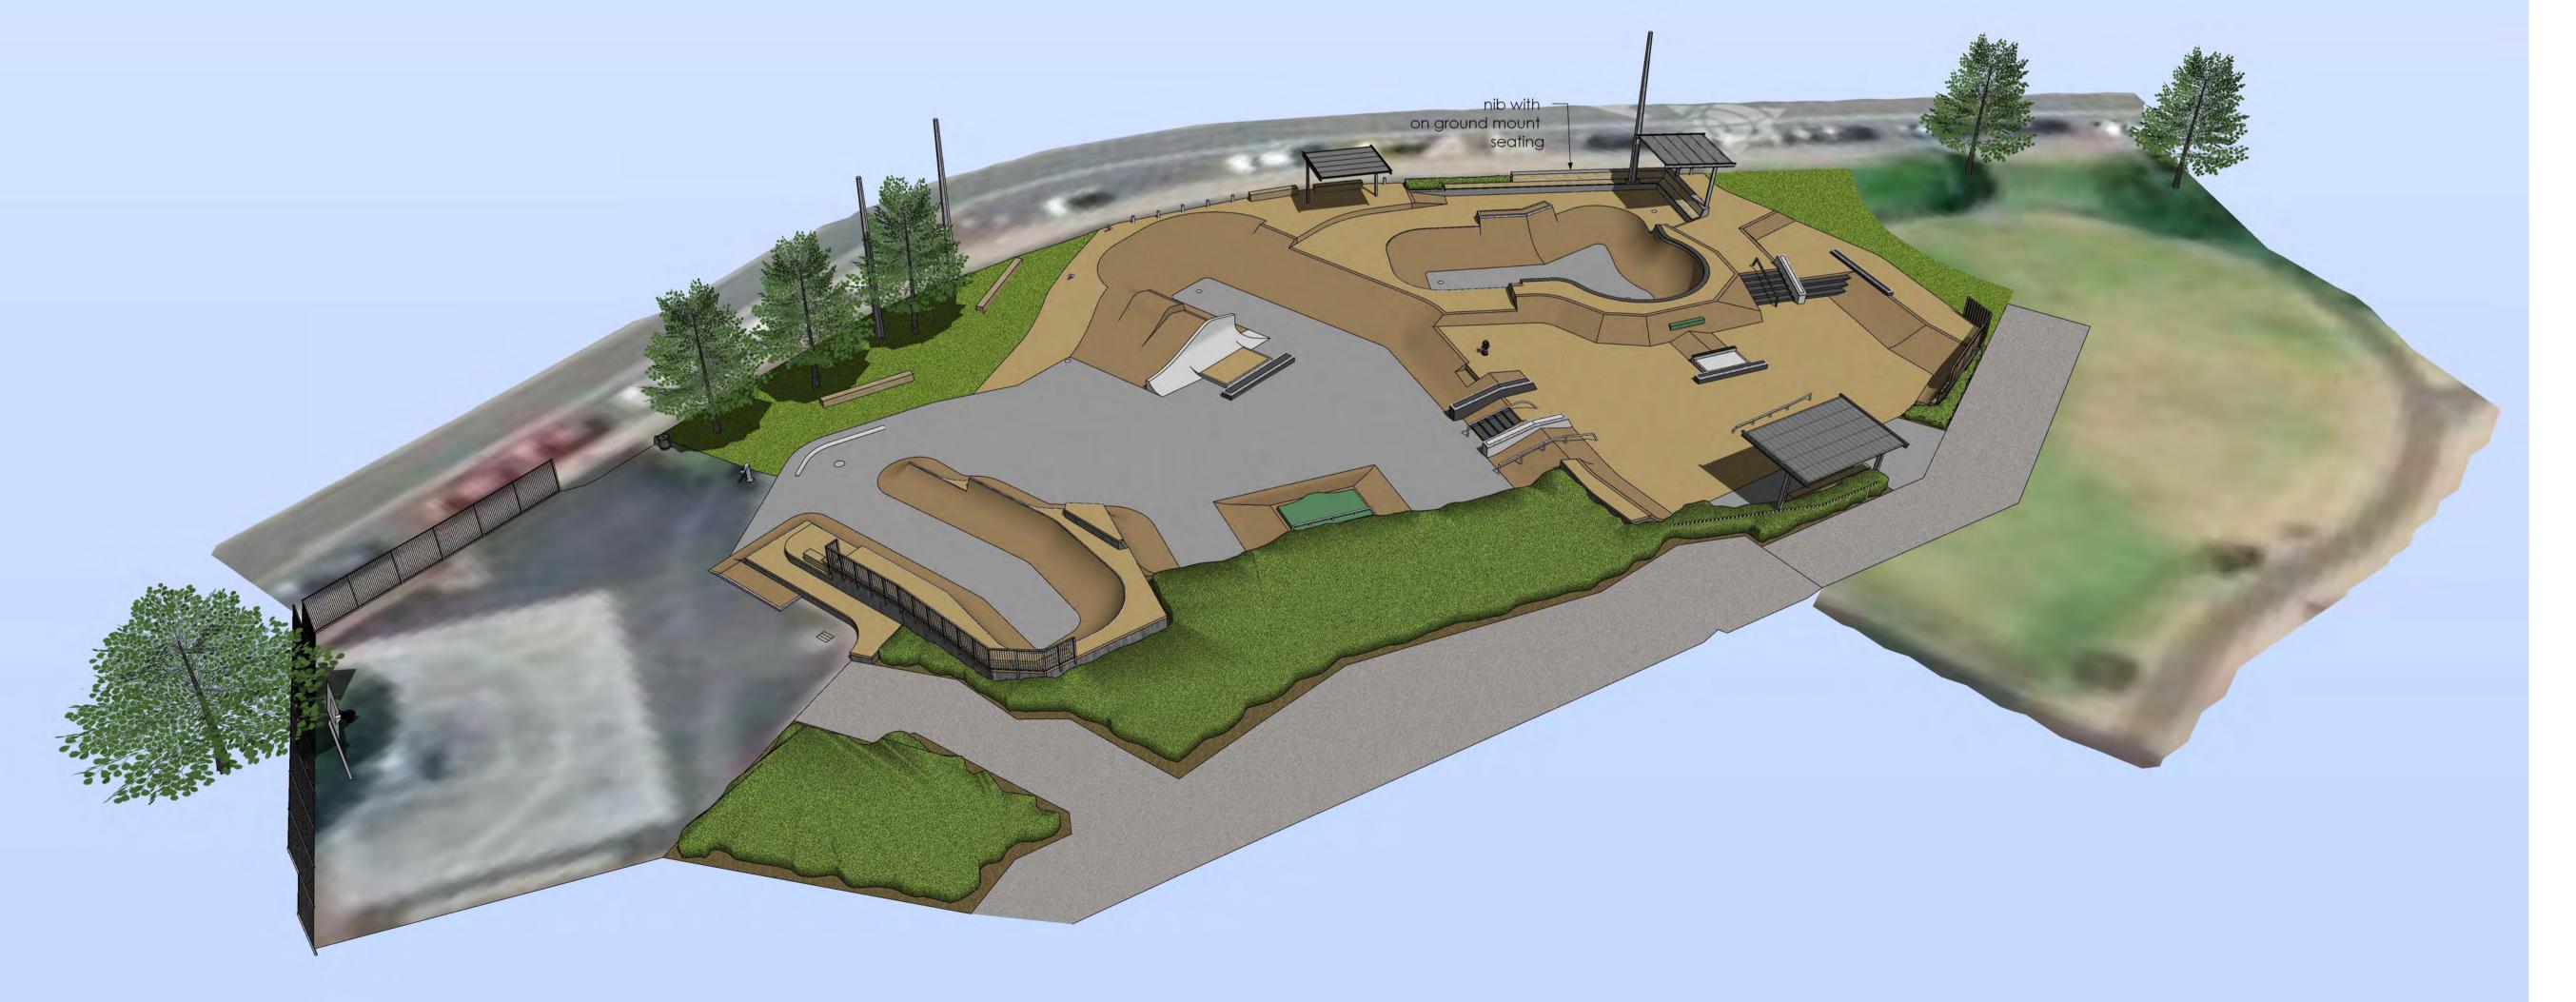

PROJE

# MacLean Park Skatepark

Redevelopment
Paraparaumu Beach

| Perspectives ( | of Street Area |
|----------------|----------------|
| SCALE          | DATE           |

| -       |        | July 2 | 21, 2023 |
|---------|--------|--------|----------|
| JOB NO. | DRAWII | NG NO. | REVISION |
| 1341    | P(     | )2     | 1        |

ISSUED FOR

DEVELOPED DESIGN REVIEW

Richard Smith +64 21 101 4988 www.richlandscapes.co.nz

This drawing and design is subject to copyright and may not be reproduced without prior written consent. Contractor to verify all dimensions onsite before commencing work. report all discrepancies to site manager prior to construction. Figured dimensions to be taken in preference to scaled drawings. © RICH Landscapes 2023