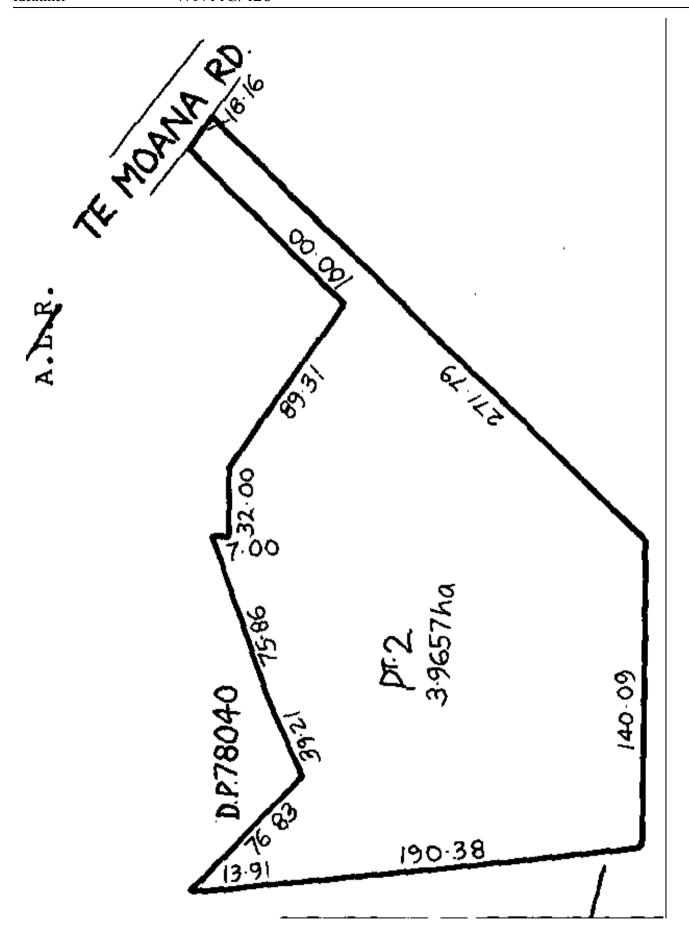

## RECORD OF TITLE UNDER LAND TRANSFER ACT 2017 FREEHOLD

of Land

Identifier WN44C/426

Land Registration District Wellington

Date Issued 25 October 1994

**Prior References** WN43A/891

**Estate** Fee Simple

Area 3.9657 hectares more or less

Legal Description Part Lot 2 Deposited Plan 71916

**Registered Owners** 

Vincent Ronald Osborne and Raechel Mary Osborne