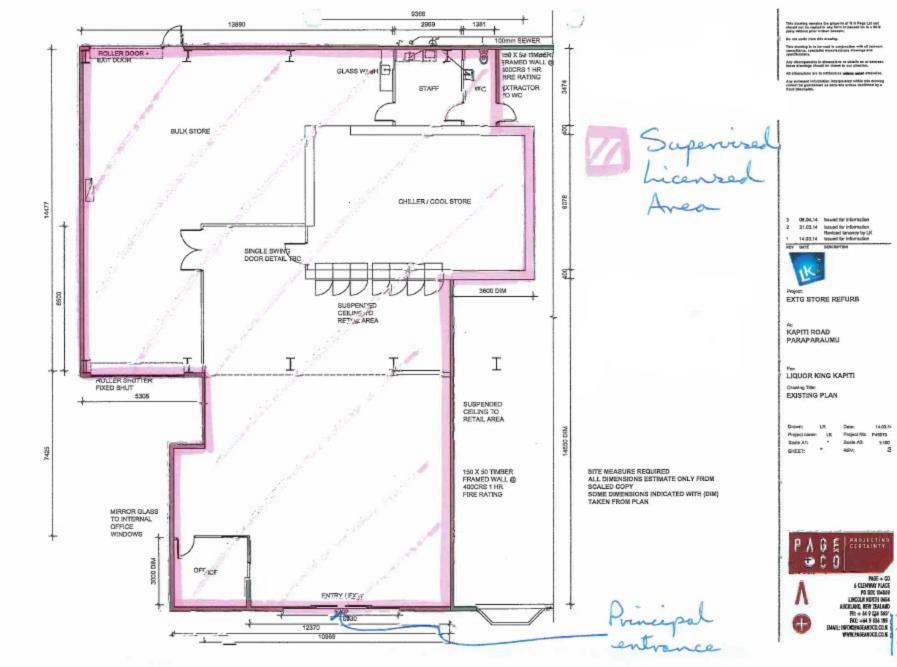

| Action sought:   Cancellation. If Variation, in what respect does the applicant seek to vary the condition?                                                                                                                                                                                                                                                                                     |                          |
|-------------------------------------------------------------------------------------------------------------------------------------------------------------------------------------------------------------------------------------------------------------------------------------------------------------------------------------------------------------------------------------------------|--------------------------|
| Full reasons for variation or cancellation:                                                                                                                                                                                                                                                                                                                                                     |                          |
|                                                                                                                                                                                                                                                                                                                                                                                                 | ·                        |
|                                                                                                                                                                                                                                                                                                                                                                                                 |                          |
| When including attachments please number the hard copies, and in the first column circle 'Yes box and write the document number on '#')                                                                                                                                                                                                                                                         | Doc attached?<br>Number. |
| A statement, or signed declaration, regarding the premises need for an evacuation scheme, as set out in section 100(d) of the Act for new applications, or section 127(e) of the Act for renewals. Refer to Declaration form on page 9.                                                                                                                                                         | Yes No #                 |
| Please attach certificate to show that proposed use meets the requirements of the Resource Management Act 1991.<br>Not required for renewal unless the business activity or type has changed since the last version.                                                                                                                                                                            | Yes / No<br>#            |
| Copy of Building Compliance Certificate. Please attach certificate to show that the premises meet the requirements of Building Code 2004. Not required for renewal unless structural changes have been undertaken since the last issue or renewal.                                                                                                                                              | Yes / No<br>#            |
| Where the premises are a grocery store, the statement of annual sales revenue required by regulation 12 or 13 (as the case requires) of the Sale and Supply of Alcohol Regulations 2013.                                                                                                                                                                                                        | Yes / No<br>#            |
| Where the premises are a grocery store or supermarket, a scale floor plan must be provided clearly defining the single alcohol area, or sub-area, and layout of the premises including entry/exit and checkouts.                                                                                                                                                                                | Yes / No<br>#            |
| Where the premises are a bottle store or tavern off licence, a plan must be provided showing designations and the principal entrance.                                                                                                                                                                                                                                                           | Yes / No<br>#            |
| For body corporate applicant, please attach a copy of certificate of incorporation (or equivalent document). Not required for renewal unless there have been changes since the last issue or renewal.                                                                                                                                                                                           | Yes / No<br>#            |
| Advise if a Crime Prevention Through Environmental Design (CPTED) assessment has been undertaken or any improvements to the design and layout in accordance with CPTED.   Yes No, and if 'Yes' attach a copy. If 'No', discuss with the Licensing Inspector if you need to complete a CPTED checklist for this application (see HPA and the Ministry of Justice websites for more information). | Yes / No<br>#            |
| If premises owned by another party, please attach an owner's statement or copy of lease to show there is no objection from the owner to the issue of licence to this premise. Not required for a renewal unless the lease or ownership arrangements have changed.                                                                                                                               | Yes / No<br>#            |